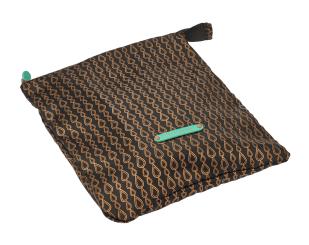

## Classic Travel Jewelry Case Set TR-RAI-GDJS-BK

For shorter trips or special events our Classic Jewelry Zip Case Set will delight you with the convenient zip pouches designed to hold all of your jewelry treasures. Four ideal different sized Waterfall-patterned custom zip pouches are artisan-made to fit earrings, bracelet, pendants, necklaces, and watches. Black velvet dividers are fashioned into the zip pouches allowing a second jewelry treasure to be added and separated from its neighbor. The watch zip case includes a special pillow to wrap your watch around maintaining its shape on the go. An elegant custom Waterfall zip tote is tailored for the jewelry pouches to preserve and protect in storage and during travel.

- Waterfall Pattern nylon zip storage and travel cover tote 10"L x 8"W x 2"H
- Artisan-made Signature Agua Leather Tags & Zipper Pulls.
- Zipper opening with leather logo pull.
- Earring Zip Pouch with black velvet separator 5"L x 2.75"W
- Bracelet/Pendant Zip Pouch with black velvet separator 8.8"L x 2.5"W
- Necklace Zip Pouch with black velvet separator 8.5"L x 5"W
- Watch Zip Pouch with Watch Pillow 5.5"L x 5.5"W