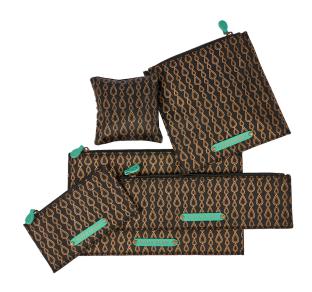

## Classic Travel Jewelry Case Set TR-RAI-GDJS-BK

For shorter trips or special events our Classic Jewelry Zip Case Set will delight you with the convenient zip pouches designed to hold all of your jewelry treasures. Four ideal different sized Waterfall-patterned custom zip pouches are artisan-made to fit earrings, bracelet, pendants, necklaces, and watches. Black velvet dividers are fashioned into the zip pouches allowing a second jewelry treasure to be added and separated from its neighbor. The watch zip case includes a special pillow to wrap your watch around maintaining its shape on the go. An elegant custom Waterfall zip tote is tailored for the jewelry pouches to preserve and protect in storage and during travel.

- Waterfall Pattern nylon zip storage and travel cover tote 10"L x 8"W x 2"H
- Artisan-made Signature Agua Leather Tags & Zipper Pulls.
- Zipper opening with leather logo pull.
- Earring Zip Pouch with black velvet separator 5"L x 2.75"W
- Bracelet/Pendant Zip Pouch with black velvet separator 8.8"L x 2.5"W
- Necklace Zip Pouch with black velvet separator 8.5"L x 5"W
- Watch Zip Pouch with Watch Pillow 5.5"L x 5.5"W