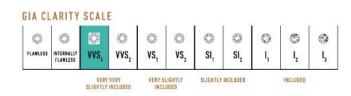

## Diamonds: 0.26 carat Stone Count: 28 18K Gold: ~55.0g Chain Length: 24in (607mm)

- 18K Rose Ecological Gold with Fairmined Certification
- Ethically sourced D-F and VVS1 Melee and Single Diamonds
- Individually Cast, Hand Finished and Polished by Master Jewelers
- 18mm 10x magnification triplet lens fully corrected for spherical aberration (distortion) and chromatic aberration (color) - Issued by the G.I.A. (Gemological Institute of America) - Encased in 18K White Gold for visual clarity
- Luxurious 2.5mm Signature Chain 24" Length
- Signature Lobster Catch oversized for ease of use
- Presented in our custom Signature Embossed Wood Case with Signature Waterfall-Patterned Drawstring Cover