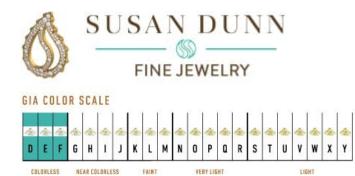

## Diamonds: 0.26 carat Stone Count: 28 18K Gold: ~55.0g Chain Length: 24in (607mm)

- 18K Rose Ecological Gold with Fairmined Certification
- Ethically sourced D-F and VVS1 Melee and Single Diamonds
- Individually Cast, Hand Finished and Polished by Master Jewelers
- 18mm 10x magnification triplet lens fully corrected for spherical aberration (distortion) and chromatic aberration (color) - Issued by the G.I.A. (Gemological Institute of America) - Encased in 18K White Gold for visual clarity
- Luxurious 2.5mm Signature Chain 24" Length
- Signature Lobster Catch oversized for ease of use
- Presented in our custom Signature Embossed Wood Case with Signature Waterfall-Patterned Drawstring Cover