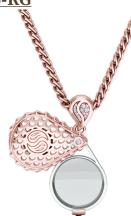

## **Royal Signature Collector's Loupe Pendant** I-SE-026-RG

Our Royal Signature Collector's Loupe Pendant is available in 18K Rose and White ecological gold with Fairmined Certification. A genuine showstopper, this conversation piece allows you to be up close and personal with your favorite gemstones. Revel in the mesmerizing facets and stunning sparkle of your exquisite jewels and exult in sporting our amazing Signature Loupe Pendant for all to appreciate.

This creative masterpiece is a work of art, individually cast with handset precious DEF, VVS quality multi-sized diamonds, meticulously hand finished and polished to perfection. For the jewelry aficionado who has everything, treat yourself or surprise a loved one with a truly one-of-a-kind wearable sculpture.

## Diamonds: 0.26 carat Stone Count: 28 18K Gold: ~55.0g Chain Length: 24in (607mm)

- 18K Rose Ecological Gold with Fairmined Certification
- Ethically sourced D-F and VVS1 Melee and Single Diamonds
- Individually Cast, Hand Finished and Polished by Master Jewelers
- 18mm 10x magnification triplet lens fully corrected for spherical aberration (distortion) and chromatic aberration (color) - Issued by the G.I.A. (Gemological Institute of America) - Encased in 18K White Gold for visual clarity
- Luxurious 2.5mm Signature Chain 24" Length
- Signature Lobster Catch oversized for ease of use
- Presented in our custom Signature Embossed Wood Case with Signature Waterfall-Patterned Drawstring Cover