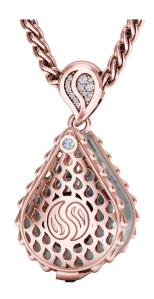

## **Royal Signature Collector's Loupe Pendant** I-SE-026-RG

Our Royal Signature Collector's Loupe Pendant is available in 18K Rose and White ecological gold with Fairmined Certification. A genuine showstopper, this conversation piece allows you to be up close and personal with your favorite gemstones. Revel in the mesmerizing facets and stunning sparkle of your exquisite jewels and exult in sporting our amazing Signature Loupe Pendant for all to appreciate.

This creative masterpiece is a work of art, individually cast with handset precious DEF, VVS quality multi-sized diamonds, meticulously hand finished and polished to perfection. For the jewelry aficionado who has everything, treat yourself or surprise a loved one with a truly one-of-a-kind wearable sculpture.

## Diamonds: 0.26 carat Stone Count: 28 18K Gold: ~55.0g Chain Length: 24in (607mm)

- 18K Rose Ecological Gold with Fairmined Certification
- Ethically sourced D-F and VVS1 Melee and Single Diamonds
- Individually Cast, Hand Finished and Polished by Master Jewelers
- 18mm 10x magnification triplet lens fully corrected for spherical aberration (distortion) and chromatic aberration (color) - Issued by the G.I.A. (Gemological Institute of America) - Encased in 18K White Gold for visual clarity
- Luxurious 2.5mm Signature Chain 24" Length
- Signature Lobster Catch oversized for ease of use
- Presented in our custom Signature Embossed Wood Case with Signature Waterfall-Patterned Drawstring Cover