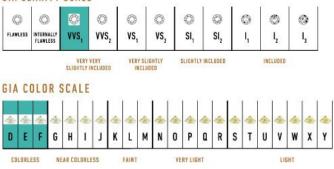

e Classic Bracelet is available in 18K Rose ecological gold with Fairmined Certification. Encrusted with diamonds of the finest DEF, VVS quality, responsibly mined and impeccably cut. This stunning piece is one-of-a-kind: individually cast, handset multi-sized diamonds, meticulously hand finished and polished to perfection.

Diamonds: 2.51 carats Stone Count: 422 18K Gold: ~31.2g Measurements - Length: P/S 7.36 in. (187mm), M/L 7.80 in. (198mm)

- 18K Rose Ecological Gold with Fairmined Certification
- Ethically sourced D-F and VVS1 Melee Diamonds
- Individually Cast, Hand Finished and Polished by Master Jewelers
- Presented in our custom Signature Embossed Wood Case with Signature Waterfall-Patterned Drawstring Cover
- Jewelry Care Instructions
- Jewelry Icon Sizes

## GIA CLARITY SCALE