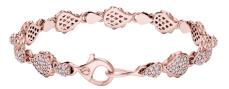

## High Pave Classic Bracelet J-SE-155-RG

The High Pave Classic Bracelet is available in 18K Rose ecological gold with Fairmined Certification. Encrusted with diamonds of the finest DEF, VVS quality, responsibly mined and impeccably cut. This stunning piece is one-of-a-kind: individually cast, handset multi-sized diamonds, meticulously hand finished and polished to perfection.

Diamonds: 2.51 carats Stone Count: 422 18K Gold: ~31.2g Measurements - Length: P/S 7.36 in. (187mm), M/L 7.80 in. (198mm)

- 18K Rose Ecological Gold with Fairmined Certification
- Ethically sourced D-F and VVS1 Melee Diamonds
- Individually Cast, Hand Finished and Polished by Master Jewelers
- Presented in our custom Signature Embossed Wood Case with Signature Waterfall-Patterned Drawstring Cover
- Jewelry Care Instructions
- Jewelry Icon Sizes