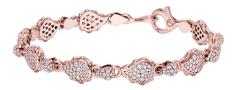

## High Pave Classic Bracelet J-SE-155-RG

The High Pave Classic Bracelet is available in 18K Rose ecological gold with Fairmined Certification. Encrusted with diamonds of the finest DEF, VVS quality, responsibly mined and impeccably cut. This stunning piece is one-of-a-kind: individually cast, handset multi-sized diamonds, meticulously hand finished and polished to perfection.

Diamonds: 2.51 carats Stone Count: 422 18K Gold: ~31.2g Measurements - Length: P/S 7.36 in. (187mm), M/L 7.80 in. (198mm)

- 18K Rose Ecological Gold with Fairmined Certification
- Ethically sourced D-F and VVS1 Melee Diamonds
- Individually Cast, Hand Finished and Polished by Master Jewelers
- Presented in our custom Signature Embossed Wood Case with Signature Waterfall-Patterned Drawstring Cover
- Jewelry Care Instructions
- Jewelry Icon Sizes