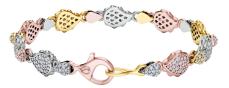

## High Pave Classic Bracelet J-SE-155-TG

The High Pave Classic Bracelet is available in 18K Tri-colored ecological gold with Fairmined Certification. Encrusted with diamonds of the finest VVS, D-F quality, responsibly mined and impeccably cut. This stunning piece is one-of-a-kind: individually cast, handset diamonds, meticulously hand finished and polished to perfection.

Diamonds: 2.5CT Stone Count: 422 18K Gold: ~35.7g Measurements: 7.9 x .3 x .2 in (200 x 8 x 4mm)

- 18K Tri-colored Ecological Gold with Fairmined Certification
- Ethically sourced D-F and VVS1 Melee Diamonds
- Individually Cast, Hand Finished and Polished by Master Jewelers
- Presented in our custom Signature Embossed Wood Case with Signature Waterfall-Patterned Drawstring Cover
- Jewelry Care Instructions
- Jewelry Icon Sizes