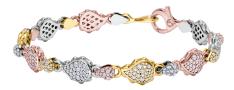

## High Pave Classic Bracelet J-SE-155-TG

The High Pave Classic Bracelet is available in 18K Tri-colored ecological gold with Fairmined Certification. Encrusted with diamonds of the finest VVS, D-F quality, responsibly mined and impeccably cut. This stunning piece is one-of-a-kind: individually cast, handset diamonds, meticulously hand finished and polished to perfection.

Diamonds: 2.5CT Stone Count: 422 18K Gold: ~35.7g Measurements: 7.9 x .3 x .2 in (200 x 8 x 4mm)

- 18K Tri-colored Ecological Gold with Fairmined Certification
- Ethically sourced D-F and VVS1 Melee Diamonds
- Individually Cast, Hand Finished and Polished by Master Jewelers
- Presented in our custom Signature Embossed Wood Case with Signature Waterfall-Patterned Drawstring Cover
- Jewelry Care Instructions
- Jewelry Icon Sizes