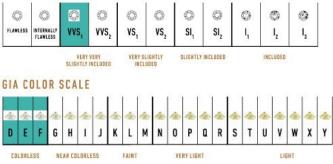

-TG







The High Pave Classic Bracelet is available in 18K Tri-colored ecological gold with Fairmined Certification. Encrusted with diamonds of the finest VVS, D-F quality, responsibly mined and impeccably cut. This stunning piece is one-of-a-kind: individually cast, handset diamonds, meticulously hand finished and polished to perfection.

Diamonds: 2.5CT Stone Count: 422 18K Gold: ~35.7g Measurements: 7.9 x .3 x .2 in (200 x 8 x 4mm)

- 18K Tri-colored Ecological Gold with Fairmined Certification
- Ethically sourced D-F and VVS1 Melee Diamonds
- Individually Cast, Hand Finished and Polished by Master Jewelers
- Presented in our custom Signature Embossed Wood Case with Signature Waterfall-Patterned Drawstring Cover
- Jewelry Care Instructions
- Jewelry Icon Sizes

## GIA CLARITY SCALE