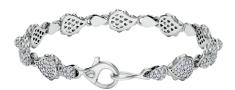

## **High Pave Classic Bracelet** I-SE-155-WG

The High Pave Classic Bracelet is available in 18K White ecological gold with Fairmined Certification. Encrusted with diamonds of the finest DEF, VVS quality, responsibly mined and impeccably cut. This stunning piece is one-of-a-kind: individually cast, handset multi-sized diamonds, meticulously hand finished and polished to perfection.

Diamonds: 2.51 carats Stone Count: 422 18K Gold: ~31.2g

Measurements - Length: P/S 7.36 in. (187mm), M/L 7.80 in. (198mm)

- 18K White Ecological Gold with Fairmined Certification
- Ethically sourced D-F and VVS1 Melee Diamonds
- Individually Cast, Hand Finished and Polished by Master Jewelers
- · Presented in our custom Signature Embossed Wood Case with Signature Waterfall-Patterned Drawstring Cover
- <u>Jewelry Care Instructions</u>
- Jewelry Icon Sizes