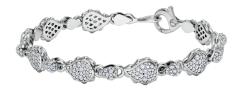

## **High Pave Classic Bracelet** I-SE-155-WG

The High Pave Classic Bracelet is available in 18K White ecological gold with Fairmined Certification. Encrusted with diamonds of the finest DEF, VVS quality, responsibly mined and impeccably cut. This stunning piece is one-of-a-kind: individually cast, handset multi-sized diamonds, meticulously hand finished and polished to perfection.

Diamonds: 2.51 carats Stone Count: 422 18K Gold: ~31.2g

Measurements - Length: P/S 7.36 in. (187mm), M/L 7.80 in. (198mm)

- 18K White Ecological Gold with Fairmined Certification
- Ethically sourced D-F and VVS1 Melee Diamonds
- Individually Cast, Hand Finished and Polished by Master Jewelers
- · Presented in our custom Signature Embossed Wood Case with Signature Waterfall-Patterned Drawstring Cover
- <u>Jewelry Care Instructions</u>
- Jewelry Icon Sizes