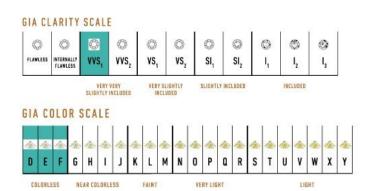

## **High Pave Classic Bracelet** I-SE-155-WG

The High Pave Classic Bracelet is available in 18K White ecological gold with Fairmined Certification. Encrusted with diamonds of the finest DEF, VVS quality, responsibly mined and impeccably cut. This stunning piece is one-of-a-kind: individually cast, handset multi-sized diamonds, meticulously hand finished and polished to perfection.

Diamonds: 2.51 carats Stone Count: 422 18K Gold: ~31.2g

Measurements - Length: P/S 7.36 in. (187mm), M/L 7.80 in. (198mm)

- 18K White Ecological Gold with Fairmined Certification
- Ethically sourced D-F and VVS1 Melee Diamonds
- Individually Cast, Hand Finished and Polished by Master Jewelers
- · Presented in our custom Signature Embossed Wood Case with Signature Waterfall-Patterned Drawstring Cover
- <u>Jewelry Care Instructions</u>
- Jewelry Icon Sizes