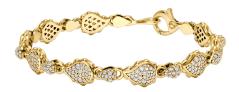

## **High Pave Classic Bracelet** J-SE-155-YG

The High Pave Classic Bracelet is available in 18K Yellow ecological gold with Fairmined Certification. Encrusted with diamonds of the finest DEF, VVS quality, responsibly mined and impeccably cut. This stunning piece is one-of-a-kind: individually cast, handset multi-sized diamonds, meticulously hand finished and polished to perfection.

Diamonds: 2.51 carats Stone Count: 422 18K Gold: ~31.2g

Measurements - Length: P/S 7.36 in. (187mm), M/L 7.80 in. (198mm)

- 18K Yellow Ecological Gold with Fairmined Certification
- Ethically sourced D-F and VVS1 Melee Diamonds
- Individually Cast, Hand Finished and Polished by Master Jewelers
- · Presented in our custom Signature Embossed Wood Case with Signature Waterfall-Patterned Drawstring Cover
- <u>Jewelry Care Instructions</u>
- Jewelry Icon Sizes