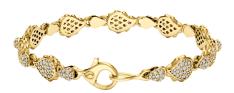

## **High Pave Classic Bracelet** J-SE-155-YG

The High Pave Classic Bracelet is available in 18K Yellow ecological gold with Fairmined Certification. Encrusted with diamonds of the finest DEF, VVS quality, responsibly mined and impeccably cut. This stunning piece is one-of-a-kind: individually cast, handset multi-sized diamonds, meticulously hand finished and polished to perfection.

Diamonds: 2.51 carats Stone Count: 422 18K Gold: ~31.2g

Measurements - Length: P/S 7.36 in. (187mm), M/L 7.80 in. (198mm)

- 18K Yellow Ecological Gold with Fairmined Certification
- Ethically sourced D-F and VVS1 Melee Diamonds
- Individually Cast, Hand Finished and Polished by Master Jewelers
- · Presented in our custom Signature Embossed Wood Case with Signature Waterfall-Patterned Drawstring Cover
- <u>Jewelry Care Instructions</u>
- Jewelry Icon Sizes