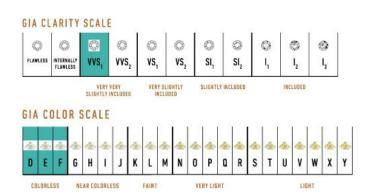

## **High Pave Classic Bracelet** J-SE-155-YG

The High Pave Classic Bracelet is available in 18K Yellow ecological gold with Fairmined Certification. Encrusted with diamonds of the finest DEF, VVS quality, responsibly mined and impeccably cut. This stunning piece is one-of-a-kind: individually cast, handset multi-sized diamonds, meticulously hand finished and polished to perfection.

Diamonds: 2.51 carats Stone Count: 422 18K Gold: ~31.2g

Measurements - Length: P/S 7.36 in. (187mm), M/L 7.80 in. (198mm)

- 18K Yellow Ecological Gold with Fairmined Certification
- Ethically sourced D-F and VVS1 Melee Diamonds
- Individually Cast, Hand Finished and Polished by Master Jewelers
- · Presented in our custom Signature Embossed Wood Case with Signature Waterfall-Patterned Drawstring Cover
- <u>Jewelry Care Instructions</u>
- Jewelry Icon Sizes