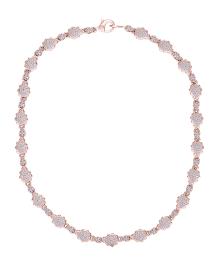

## **High Pave Classic Necklace** J-SE-175-RG

The High Pave Classic Necklace is available in 18K Rose ecological gold with Fairmined Certification. An intricate work of art, it is encrusted with diamonds of the finest DEF, VVS quality, responsibly mined and impeccably cut. One-of-a-kind, this stunning creation is individually cast, with handset with multi-sized diamonds, meticulously hand finished and polished to perfection.

Diamonds: 5.75 carats Stone Count: 962 18K Gold: ~67.2g

**Measurements:** 17 x .3 x .2 in (432 x 9 x 4mm)

- 18K Rose Ecological Gold with Fairmined Certification
- Ethically sourced D-F and VVS1 Melee Diamonds
- Signature Lobster Catch and Loop oversized for ease of use
- Individually Cast, Hand Finished and Polished by Master Jewelers
- · Presented in our custom Signature Embossed Wood Case with Signature Waterfall-Patterned Drawstring Cover
- <u>Jewelry Care Instructions</u>
- <u>lewelry Icon Sizes</u>