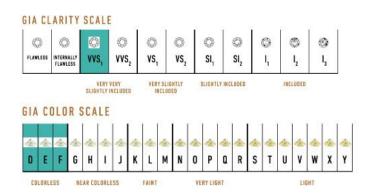

## **High Pave Classic Necklace** J-SE-175-RG

The High Pave Classic Necklace is available in 18K Rose ecological gold with Fairmined Certification. An intricate work of art, it is encrusted with diamonds of the finest DEF, VVS quality, responsibly mined and impeccably cut. One-of-a-kind, this stunning creation is individually cast, with handset with multi-sized diamonds, meticulously hand finished and polished to perfection.

Diamonds: 5.75 carats Stone Count: 962 18K Gold: ~67.2g

**Measurements:** 17 x .3 x .2 in (432 x 9 x 4mm)

- 18K Rose Ecological Gold with Fairmined Certification
- Ethically sourced D-F and VVS1 Melee Diamonds
- Signature Lobster Catch and Loop oversized for ease of use
- Individually Cast, Hand Finished and Polished by Master Jewelers
- · Presented in our custom Signature Embossed Wood Case with Signature Waterfall-Patterned Drawstring Cover
- <u>Jewelry Care Instructions</u>
- <u>lewelry Icon Sizes</u>