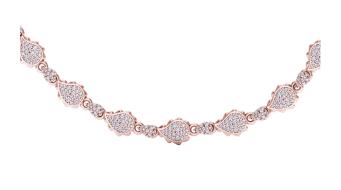

## **High Pave Classic Necklace** J-SE-175-RG

The High Pave Classic Necklace is available in 18K Rose ecological gold with Fairmined Certification. An intricate work of art, it is encrusted with diamonds of the finest DEF, VVS quality, responsibly mined and impeccably cut. One-of-a-kind, this stunning creation is individually cast, with handset with multi-sized diamonds, meticulously hand finished and polished to perfection.

Diamonds: 5.75 carats Stone Count: 962 18K Gold: ~67.2g

**Measurements:** 17 x .3 x .2 in (432 x 9 x 4mm)

- 18K Rose Ecological Gold with Fairmined Certification
- Ethically sourced D-F and VVS1 Melee Diamonds
- Signature Lobster Catch and Loop oversized for ease of use
- Individually Cast, Hand Finished and Polished by Master Jewelers
- · Presented in our custom Signature Embossed Wood Case with Signature Waterfall-Patterned Drawstring Cover
- <u>Jewelry Care Instructions</u>
- <u>lewelry Icon Sizes</u>