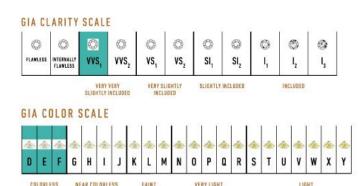

## **High Pave Classic Necklace** J-SE-175-TG

The High Pave Classic Necklace is available in 18K Tri-colored ecological gold with Fairmined Certification. Encrusted with diamonds of the finest VVS, D-F quality, responsibly mined and impeccably cut. This stunning piece is one-of-a-kind: individually cast, handset diamonds, meticulously hand finished and polished to perfection.

Diamonds: 5.8CT Stone Count: 962 18K Gold: ~78.2q

**Measurements:** 17 x .3 x .2 in (432 x 9 x 4mm)

- 18K Tri-colored Ecological Gold with Fairmined Certification
- Ethically sourced D-F and VVS1 Melee Diamonds
- Signature Lobster Catch and Loop oversized for ease of use
- Individually Cast, Hand Finished and Polished by Master Jewelers
- Presented in our custom Signature Embossed Wood Case with Signature Waterfall-Patterned Drawstring Cover
- <u>Jewelry Care Instructions</u>
- Jewelry Icon Sizes