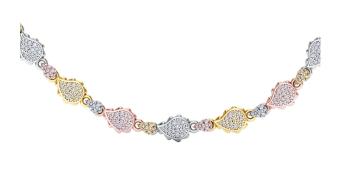

## **High Pave Classic Necklace** J-SE-175-TG

The High Pave Classic Necklace is available in 18K Tri-colored ecological gold with Fairmined Certification. Encrusted with diamonds of the finest VVS, D-F quality, responsibly mined and impeccably cut. This stunning piece is one-of-a-kind: individually cast, handset diamonds, meticulously hand finished and polished to perfection.

Diamonds: 5.8CT Stone Count: 962 18K Gold: ~78.2q

**Measurements:** 17 x .3 x .2 in (432 x 9 x 4mm)

- 18K Tri-colored Ecological Gold with Fairmined Certification
- Ethically sourced D-F and VVS1 Melee Diamonds
- Signature Lobster Catch and Loop oversized for ease of use
- Individually Cast, Hand Finished and Polished by Master Jewelers
- Presented in our custom Signature Embossed Wood Case with Signature Waterfall-Patterned Drawstring Cover
- <u>Jewelry Care Instructions</u>
- Jewelry Icon Sizes