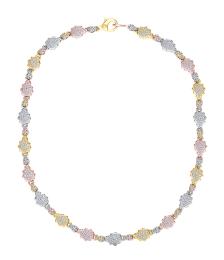

## **High Pave Classic Necklace** J-SE-175-TG

The High Pave Classic Necklace is available in 18K Tri-colored ecological gold with Fairmined Certification. Encrusted with diamonds of the finest VVS, D-F quality, responsibly mined and impeccably cut. This stunning piece is one-of-a-kind: individually cast, handset diamonds, meticulously hand finished and polished to perfection.

Diamonds: 5.8CT Stone Count: 962 18K Gold: ~78.2q

**Measurements:** 17 x .3 x .2 in (432 x 9 x 4mm)

- 18K Tri-colored Ecological Gold with Fairmined Certification
- Ethically sourced D-F and VVS1 Melee Diamonds
- Signature Lobster Catch and Loop oversized for ease of use
- Individually Cast, Hand Finished and Polished by Master Jewelers
- Presented in our custom Signature Embossed Wood Case with Signature Waterfall-Patterned Drawstring Cover
- <u>Jewelry Care Instructions</u>
- Jewelry Icon Sizes