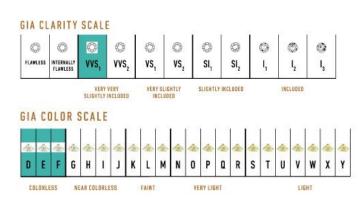

## High Pave Classic Necklace JR-SE-175-WG

This High Pave Classic Necklace is available in 18K White ecological gold with Fairmined Certification. An intricate work of art, it is encrusted with diamonds of the finest DEF, VVS quality, responsibly mined and impeccably cut. One-of-a-kind, this stunning creation is individually cast, with handset with multi-sized diamonds, meticulously hand finished and polished to perfection.

Diamonds: 5.75 carats Stone Count: 962 18K Gold: ~67.2g Measurements: 17 x .3 x .2 in (432 x 9 x 4mm)

- 18K White Ecological Gold with Fairmined Certification
- Ethically sourced DEF, VVS1 Multi-Sized Diamonds
- Signature Lobster Catch and Loop oversized for ease of use
- Individually Cast, Hand Finished and Polished by Master Jewelers
- Presented in our custom Signature Embossed Wood Case with Signature Waterfall-Patterned Drawstring Cover
- Jewelry Care Instructions
- Jewelry Icon Sizes