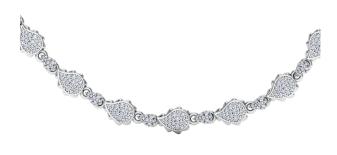

## High Pave Classic Necklace JR-SE-175-WG

This High Pave Classic Necklace is available in 18K White ecological gold with Fairmined Certification. An intricate work of art, it is encrusted with diamonds of the finest DEF, VVS quality, responsibly mined and impeccably cut. One-of-a-kind, this stunning creation is individually cast, with handset with multi-sized diamonds, meticulously hand finished and polished to perfection.

Diamonds: 5.75 carats Stone Count: 962 18K Gold: ~67.2g Measurements: 17 x .3 x .2 in (432 x 9 x 4mm)

- 18K White Ecological Gold with Fairmined Certification
- Ethically sourced DEF, VVS1 Multi-Sized Diamonds
- Signature Lobster Catch and Loop oversized for ease of use
- Individually Cast, Hand Finished and Polished by Master Jewelers
- Presented in our custom Signature Embossed Wood Case with Signature Waterfall-Patterned Drawstring Cover
- Jewelry Care Instructions
- Jewelry Icon Sizes