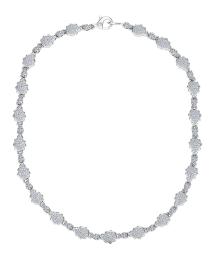

## High Pave Classic Necklace JR-SE-175-WG

This High Pave Classic Necklace is available in 18K White ecological gold with Fairmined Certification. An intricate work of art, it is encrusted with diamonds of the finest DEF, VVS quality, responsibly mined and impeccably cut. One-of-a-kind, this stunning creation is individually cast, with handset with multi-sized diamonds, meticulously hand finished and polished to perfection.

Diamonds: 5.75 carats Stone Count: 962 18K Gold: ~67.2g Measurements: 17 x .3 x .2 in (432 x 9 x 4mm)

- 18K White Ecological Gold with Fairmined Certification
- Ethically sourced DEF, VVS1 Multi-Sized Diamonds
- Signature Lobster Catch and Loop oversized for ease of use
- Individually Cast, Hand Finished and Polished by Master Jewelers
- Presented in our custom Signature Embossed Wood Case with Signature Waterfall-Patterned Drawstring Cover
- Jewelry Care Instructions
- Jewelry Icon Sizes