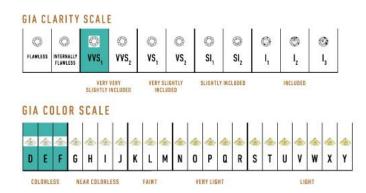

## **High Pave Classic Necklace** J-SE-175-WG

The High Pave Classic Necklace is available in 18K White ecological gold with Fairmined Certification. An intricate work of art, it is encrusted with diamonds of the finest DEF, VVS quality, responsibly mined and impeccably cut. One-of-a-kind, this stunning creation is individually cast, with handset with multi-sized diamonds, meticulously hand finished and polished to perfection.

Diamonds: 5.75 carats Stone Count: 962 18K Gold: ~67.2g

**Measurements:** 17 x .3 x .2 in (432 x 9 x 4mm)

- 18K White Ecological Gold with Fairmined Certification
- Ethically sourced D-F and VVS1 Melee Diamonds
- Signature Lobster Catch and Loop oversized for ease of use
- Individually Cast, Hand Finished and Polished by Master Jewelers
- · Presented in our custom Signature Embossed Wood Case with Signature Waterfall-Patterned Drawstring Cover
- <u>Jewelry Care Instructions</u>
- <u>lewelry Icon Sizes</u>