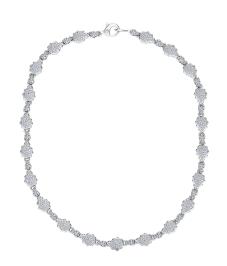

## **High Pave Classic Necklace** J-SE-175-WG

The High Pave Classic Necklace is available in 18K White ecological gold with Fairmined Certification. An intricate work of art, it is encrusted with diamonds of the finest DEF, VVS quality, responsibly mined and impeccably cut. One-of-a-kind, this stunning creation is individually cast, with handset with multi-sized diamonds, meticulously hand finished and polished to perfection.

Diamonds: 5.75 carats Stone Count: 962 18K Gold: ~67.2g

**Measurements:** 17 x .3 x .2 in (432 x 9 x 4mm)

- 18K White Ecological Gold with Fairmined Certification
- Ethically sourced D-F and VVS1 Melee Diamonds
- Signature Lobster Catch and Loop oversized for ease of use
- Individually Cast, Hand Finished and Polished by Master Jewelers
- · Presented in our custom Signature Embossed Wood Case with Signature Waterfall-Patterned Drawstring Cover
- <u>Jewelry Care Instructions</u>
- <u>lewelry Icon Sizes</u>