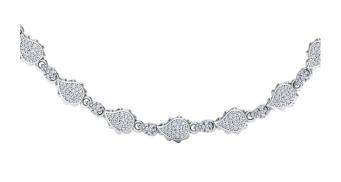

## **High Pave Classic Necklace** J-SE-175-WG

The High Pave Classic Necklace is available in 18K White ecological gold with Fairmined Certification. An intricate work of art, it is encrusted with diamonds of the finest DEF, VVS quality, responsibly mined and impeccably cut. One-of-a-kind, this stunning creation is individually cast, with handset with multi-sized diamonds, meticulously hand finished and polished to perfection.

Diamonds: 5.75 carats Stone Count: 962 18K Gold: ~67.2g

**Measurements:** 17 x .3 x .2 in (432 x 9 x 4mm)

- 18K White Ecological Gold with Fairmined Certification
- Ethically sourced D-F and VVS1 Melee Diamonds
- Signature Lobster Catch and Loop oversized for ease of use
- Individually Cast, Hand Finished and Polished by Master Jewelers
- · Presented in our custom Signature Embossed Wood Case with Signature Waterfall-Patterned Drawstring Cover
- <u>Jewelry Care Instructions</u>
- <u>lewelry Icon Sizes</u>