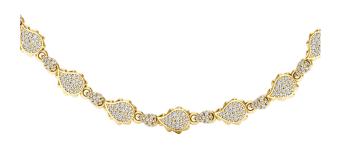

## High Pave Classic Necklace J-SE-175-YG

The High Pave Classic Necklace is available in 18K Yellow ecological gold with Fairmined Certification. An intricate work of art, it is encrusted with diamonds of the finest DEF, VVS quality, responsibly mined and impeccably cut. One-of-a-kind, this stunning creation is individually cast, with handset with multi-sized diamonds, meticulously hand finished and polished to perfection.

Diamonds: 5.75 carats Stone Count: 962 18K Gold: ~67.2g Measurements: 17 x .3 x .2 in (432 x 9 x 4mm)

- 18K Yellow Ecological Gold with Fairmined Certification
- Ethically sourced D-F and VVS1 Melee Diamonds
- Signature Lobster Catch and Loop oversized for ease of use
- Individually Cast, Hand Finished and Polished by Master Jewelers
- Presented in our custom Signature Embossed Wood Case with Signature Waterfall-Patterned Drawstring Cover
- Jewelry Care Instructions
- Jewelry Icon Sizes