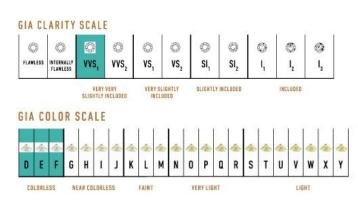

## High Pave Classic Necklace J-SE-175-YG

The High Pave Classic Necklace is available in 18K Yellow ecological gold with Fairmined Certification. An intricate work of art, it is encrusted with diamonds of the finest DEF, VVS quality, responsibly mined and impeccably cut. One-of-a-kind, this stunning creation is individually cast, with handset with multi-sized diamonds, meticulously hand finished and polished to perfection.