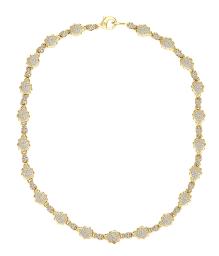

## High Pave Classic Necklace J-SE-175-YG

The High Pave Classic Necklace is available in 18K Yellow ecological gold with Fairmined Certification. An intricate work of art, it is encrusted with diamonds of the finest DEF, VVS quality, responsibly mined and impeccably cut. One-of-a-kind, this stunning creation is individually cast, with handset with multi-sized diamonds, meticulously hand finished and polished to perfection.

Diamonds: 5.75 carats Stone Count: 962 18K Gold: ~67.2g Measurements: 17 x .3 x .2 in (432 x 9 x 4mm)

- 18K Yellow Ecological Gold with Fairmined Certification
- Ethically sourced D-F and VVS1 Melee Diamonds
- Signature Lobster Catch and Loop oversized for ease of use
- Individually Cast, Hand Finished and Polished by Master Jewelers
- Presented in our custom Signature Embossed Wood Case with Signature Waterfall-Patterned Drawstring Cover
- Jewelry Care Instructions
- Jewelry Icon Sizes