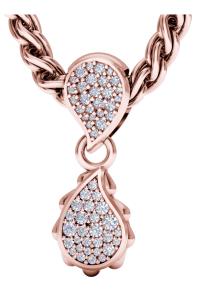

The High Pave Classic Pendant is available in 18K Rose ecological gold with Fairmined Certification. Encrusted with diamonds of the finest DEF, VVS quality, responsibly mined and impeccably cut. This stunning piece is one-of-a-kind: individually cast, handset multi-sized diamonds, meticulously hand finished and polished to perfection.

Diamonds: 0.41 carat Stone Count: 72 18K Gold: ~20.1g Chain Length: 17in (432mm)

- 18K Rose Ecological Gold with Fairmined Certification
- Ethically sourced D-F and VVS1 Melee Diamonds
- Luxurious 2.5mm Signature Chain 17" Length
- Signature Lobster Catch oversized for ease of use
- Individually Cast, Hand Finished and Polished by Master Jewelers
- Presented in our custom Signature Embossed Wood Case with Signature Waterfall-Patterned Drawstring Cove
- Jewelry Care Instructions
- Jewelry Icon Sizes