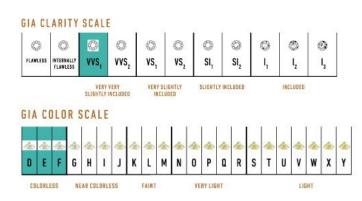

The High Pave Classic Pendant is available in 18K Rose ecological gold with Fairmined Certification. Encrusted with diamonds of the finest DEF, VVS quality, responsibly mined and impeccably cut. This stunning piece is one-of-a-kind: individually cast, handset multi-sized diamonds, meticulously hand finished and polished to perfection.

Diamonds: 0.41 carat Stone Count: 72 18K Gold: ~20.1g Chain Length: 17in (432mm)

- 18K Rose Ecological Gold with Fairmined Certification
- Ethically sourced D-F and VVS1 Melee Diamonds
- Luxurious 2.5mm Signature Chain 17" Length
- Signature Lobster Catch oversized for ease of use
- Individually Cast, Hand Finished and Polished by Master Jewelers
- Presented in our custom Signature Embossed Wood Case with Signature Waterfall-Patterned Drawstring Cove
- Jewelry Care Instructions
- Jewelry Icon Sizes