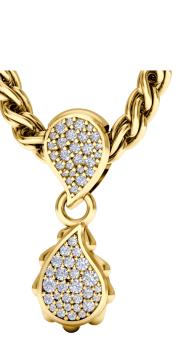

The High Pave Classic Pendant is available in 18K Yellow ecological gold with Fairmined Certification. Encrusted with diamonds of the finest DEF, VVS quality, responsibly mined and impeccably cut. This stunning piece is one-of-a-kind: individually cast, handset multi-sized diamonds, meticulously hand finished and polished to perfection.

Diamonds: 0.41 carat Stone Count: 72 18K Gold: ~20.1g Chain Length: 17in (432mm)

- 18K Yellow Ecological Gold with Fairmined Certification
- Ethically sourced D-F and VVS1 Melee Diamonds
- Luxurious 2.5mm Signature Chain 17" Length
- Signature Lobster Catch oversized for ease of use
- Individually Cast, Hand Finished and Polished by Master Jewelers
- Presented in our custom Signature Embossed Wood Case with Signature Waterfall-Patterned Drawstring Cove
- Jewelry Care Instructions
- Jewelry Icon Sizes