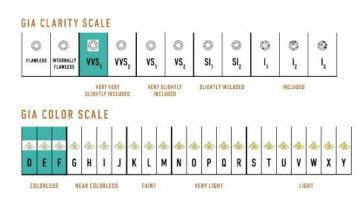

The High Pave Classic Pendant is available in 18K Yellow ecological gold with Fairmined Certification. Encrusted with diamonds of the finest DEF, VVS quality, responsibly mined and impeccably cut. This stunning piece is one-of-a-kind: individually cast, handset multi-sized diamonds, meticulously hand finished and polished to perfection.

Diamonds: 0.41 carat Stone Count: 72 18K Gold: ~20.1g Chain Length: 17in (432mm)

- 18K Yellow Ecological Gold with Fairmined Certification
- Ethically sourced D-F and VVS1 Melee Diamonds
- Luxurious 2.5mm Signature Chain 17" Length
- Signature Lobster Catch oversized for ease of use
- Individually Cast, Hand Finished and Polished by Master Jewelers
- Presented in our custom Signature Embossed Wood Case with Signature Waterfall-Patterned Drawstring Cove
- Jewelry Care Instructions
- Jewelry Icon Sizes