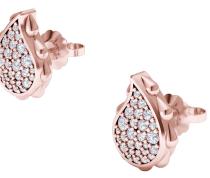

## High Pave Classic Studs JR-SE-111-RG

These High Pave Classic Studs are available in 18K Rose ecological gold with Fairmined Certification. They are encrusted with diamonds of the finest DEF, VVS quality, responsibly mined and impeccably cut. This stunning pair is one-of-a-kind: individually cast, handset diamonds, meticulously hand finished and polished to perfection.

Diamonds: 0.38 carat Stone Count: 56 18K Gold: ~5.6g Measurements: .5 x .3 x .1in (12 x 9 x 4mm)

- 18K Rose Ecological Gold with Fairmined Certification
- Ethically sourced D-F and VVS1 Melee Diamonds
- Supportive oversized friction earring backs
- Individually Cast, Hand Finished and Polished by Master Jewelers
- Presented in our custom Signature Embossed Wood Case with Signature Waterfall-Patterned Drawstring Cover
- Jewelry Care Instructions
- Jewelry Icon Sizes