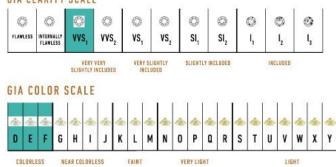

are available in 18K Rose ecological gold with Fairmined Certification. They are encrusted with diamonds of the finest DEF, VVS quality, responsibly mined and impeccably cut. This stunning pair is one-of-a-kind: individually cast, handset diamonds, meticulously hand finished and polished to perfection.

Diamonds: 0.38 carat Stone Count: 56 18K Gold: ~5.6g Measurements: .5 x .3 x .1in (12 x 9 x 4mm)

- 18K Rose Ecological Gold with Fairmined Certification
- Ethically sourced D-F and VVS1 Melee Diamonds
- Supportive oversized friction earring backs
- Individually Cast, Hand Finished and Polished by Master Jewelers
- Presented in our custom Signature Embossed Wood Case with Signature Waterfall-Patterned Drawstring Cover
- Jewelry Care Instructions
- Jewelry Icon Sizes

## GIA CLARITY SCALE