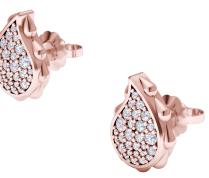

## High Pave Classic Studs J-SE-111-RG

The High Pave Grand Duo Drop Earrings are available in 18K Rose ecological gold with Fairmined Certification. Encrusted with diamonds of the finest VVS, D-F quality, responsibly mined and impeccably cut. This stunning piece is one-of-a-kind: individually cast, handset diamonds, meticulously hand finished and polished to perfection.

Diamonds: 0.4CT Stone Count: 56 18K Gold: ~5.6g Measurements: .5 x .3 x .1in (12 x 9 x 4mm)

- 18K Rose Ecological Gold with Fairmined Certification
- Ethically sourced D-F and VVS1 Melee Diamonds
- Supportive oversized friction earring backs
- Individually Cast, Hand Finished and Polished by Master Jewelers
- Presented in our custom Signature Embossed Wood Case with Signature Waterfall-Patterned Drawstring Cover
- Jewelry Care Instructions
- Jewelry Icon Sizes