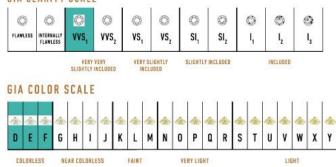

Drop Earrings are available in 18K Rose ecological gold with Fairmined Certification. Encrusted with diamonds of the finest VVS, D-F quality, responsibly mined and impeccably cut. This stunning piece is one-of-a-kind: individually cast, handset diamonds, meticulously hand finished and polished to perfection.

Diamonds: 0.4CT Stone Count: 56 18K Gold: ~5.6g Measurements: .5 x .3 x .1in (12 x 9 x 4mm)

- 18K Rose Ecological Gold with Fairmined Certification
- Ethically sourced D-F and VVS1 Melee Diamonds
- Supportive oversized friction earring backs
- Individually Cast, Hand Finished and Polished by Master Jewelers
- Presented in our custom Signature Embossed Wood Case with Signature Waterfall-Patterned Drawstring Cover
- Jewelry Care Instructions
- Jewelry Icon Sizes

## GIA CLARITY SCALE