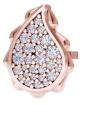

## High Pave Classic Studs J-SE-111-RG

The High Pave Grand Duo Drop Earrings are available in 18K Rose ecological gold with Fairmined Certification. Encrusted with diamonds of the finest VVS, D-F quality, responsibly mined and impeccably cut. This stunning piece is one-of-a-kind: individually cast, handset diamonds, meticulously hand finished and polished to perfection.

Diamonds: 0.4CT Stone Count: 56 18K Gold: ~5.6g Measurements: .5 x .3 x .1in (12 x 9 x 4mm)

- 18K Rose Ecological Gold with Fairmined Certification
- Ethically sourced D-F and VVS1 Melee Diamonds
- Supportive oversized friction earring backs
- Individually Cast, Hand Finished and Polished by Master Jewelers
- Presented in our custom Signature Embossed Wood Case with Signature Waterfall-Patterned Drawstring Cover
- Jewelry Care Instructions
- Jewelry Icon Sizes