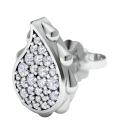

## **High Pave Classic Studs - White Gold J-SE-111-WG**

The High Pave Grand Duo Drop Earrings are available in 18K White ecological gold with Fairmined Certification. Encrusted with diamonds of the finest VVS, D-F quality, responsibly mined and impeccably cut. This stunning piece is one-of-a-kind: individually cast, handset diamonds, meticulously hand finished and polished to perfection.

Diamonds: 0.4CT Stone Count: 56 18K Gold: ~5.6q

**Measurements:** .5 x .3 x .1in (12 x 9 x 4mm)

- 18K White Ecological Gold with Fairmined Certification
- Ethically sourced D-F and VVS1 Melee Diamonds
- Supportive oversized friction earring backs
- Individually Cast, Hand Finished and Polished by Master Jewelers
- Presented in our custom Signature Embossed Wood Case with Signature Waterfall-Patterned Drawstring Cover
- <u>Jewelry Care Instructions</u>
- Jewelry Icon Sizes