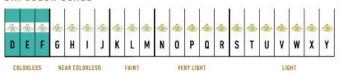

e available in 18K White ecological gold with Fairmined Certification. Encrusted with diamonds of the finest VVS, D-F quality, responsibly mined and impeccably cut. This stunning piece is one-of-a-kind: individually cast, handset diamonds, meticulously hand finished and polished to perfection.

Diamonds: 0.4CT Stone Count: 56 18K Gold: ~5.6q

**Measurements:** .5 x .3 x .1in (12 x 9 x 4mm)

- 18K White Ecological Gold with Fairmined Certification
- Ethically sourced D-F and VVS1 Melee Diamonds
- Supportive oversized friction earring backs
- Individually Cast, Hand Finished and Polished by Master Jewelers
- Presented in our custom Signature Embossed Wood Case with Signature Waterfall-Patterned Drawstring Cover
- <u>Jewelry Care Instructions</u>
- Jewelry Icon Sizes





## GIA COLOR SCALE