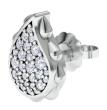

## **High Pave Classic Studs - White Gold J-SE-111-WG**

The High Pave Grand Duo Drop Earrings are available in 18K White ecological gold with Fairmined Certification. Encrusted with diamonds of the finest VVS, D-F quality, responsibly mined and impeccably cut. This stunning piece is one-of-a-kind: individually cast, handset diamonds, meticulously hand finished and polished to perfection.

Diamonds: 0.4CT Stone Count: 56 18K Gold: ~5.6q

**Measurements:** .5 x .3 x .1in (12 x 9 x 4mm)

- 18K White Ecological Gold with Fairmined Certification
- Ethically sourced D-F and VVS1 Melee Diamonds
- Supportive oversized friction earring backs
- Individually Cast, Hand Finished and Polished by Master Jewelers
- Presented in our custom Signature Embossed Wood Case with Signature Waterfall-Patterned Drawstring Cover
- <u>Jewelry Care Instructions</u>
- Jewelry Icon Sizes