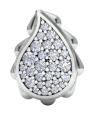

## **High Pave Classic Studs - White Gold J-SE-111-WG**

The High Pave Grand Duo Drop Earrings are available in 18K White ecological gold with Fairmined Certification. Encrusted with diamonds of the finest VVS, D-F quality, responsibly mined and impeccably cut. This stunning piece is one-of-a-kind: individually cast, handset diamonds, meticulously hand finished and polished to perfection.

Diamonds: 0.4CT Stone Count: 56 18K Gold: ~5.6q

**Measurements:** .5 x .3 x .1in (12 x 9 x 4mm)

- 18K White Ecological Gold with Fairmined Certification
- Ethically sourced D-F and VVS1 Melee Diamonds
- Supportive oversized friction earring backs
- Individually Cast, Hand Finished and Polished by Master Jewelers
- Presented in our custom Signature Embossed Wood Case with Signature Waterfall-Patterned Drawstring Cover
- <u>Jewelry Care Instructions</u>
- Jewelry Icon Sizes