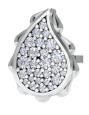

## **High Pave Classic Studs - White Gold J-SE-111-WG**

The High Pave Grand Duo Drop Earrings are available in 18K White ecological gold with Fairmined Certification. Encrusted with diamonds of the finest VVS, D-F quality, responsibly mined and impeccably cut. This stunning piece is one-of-a-kind: individually cast, handset diamonds, meticulously hand finished and polished to perfection.

Diamonds: 0.4CT Stone Count: 56 18K Gold: ~5.6q

**Measurements:** .5 x .3 x .1in (12 x 9 x 4mm)

- 18K White Ecological Gold with Fairmined Certification
- Ethically sourced D-F and VVS1 Melee Diamonds
- Supportive oversized friction earring backs
- Individually Cast, Hand Finished and Polished by Master Jewelers
- Presented in our custom Signature Embossed Wood Case with Signature Waterfall-Patterned Drawstring Cover
- <u>Jewelry Care Instructions</u>
- Jewelry Icon Sizes