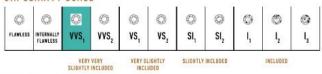

## **High Pave Classic Studs - Yellow Gold J-SE-111-YG**

The High Pave Grand Duo Drop Earrings are available in 18K Yellow ecological gold with Fairmined Certification. Encrusted with diamonds of the finest VVS, D-F quality, responsibly mined and impeccably cut. This stunning piece is one-of-a-kind: individually cast, handset diamonds, meticulously hand finished and polished to perfection.

Diamonds: 0.4CT Stone Count: 56 18K Gold: ~5.6q

**Measurements:** .5 x .3 x .1in (12 x 9 x 4mm)

- 18K Yellow Ecological Gold with Fairmined Certification
- Ethically sourced D-F and VVS1 Melee Diamonds
- Supportive oversized friction earring backs
- Individually Cast, Hand Finished and Polished by Master Jewelers
- Presented in our custom Signature Embossed Wood Case with Signature Waterfall-Patterned Drawstring Cover
- Jewelry Care Instructions
- Jewelry Icon Sizes