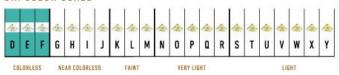

## **High Pave Classic Studs - Yellow Gold J-SE-111-YG**

The High Pave Grand Duo Drop Earrings are available in 18K Yellow ecological gold with Fairmined Certification. Encrusted with diamonds of the finest VVS, D-F quality, responsibly mined and impeccably cut. This stunning piece is one-of-a-kind: individually cast, handset diamonds, meticulously hand finished and polished to perfection.

Diamonds: 0.4CT Stone Count: 56 18K Gold: ~5.6q

**Measurements:** .5 x .3 x .1in (12 x 9 x 4mm)

- 18K Yellow Ecological Gold with Fairmined Certification
- Ethically sourced D-F and VVS1 Melee Diamonds
- Supportive oversized friction earring backs
- Individually Cast, Hand Finished and Polished by Master Jewelers
- Presented in our custom Signature Embossed Wood Case with Signature Waterfall-Patterned Drawstring Cover
- Jewelry Care Instructions
- Jewelry Icon Sizes

## GIA COLOR SCALE