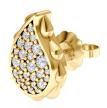

## **High Pave Classic Studs - Yellow Gold J-SE-111-YG**

The High Pave Grand Duo Drop Earrings are available in 18K Yellow ecological gold with Fairmined Certification. Encrusted with diamonds of the finest VVS, D-F quality, responsibly mined and impeccably cut. This stunning piece is one-of-a-kind: individually cast, handset diamonds, meticulously hand finished and polished to perfection.

Diamonds: 0.4CT Stone Count: 56 18K Gold: ~5.6q

**Measurements:** .5 x .3 x .1in (12 x 9 x 4mm)

- 18K Yellow Ecological Gold with Fairmined Certification
- Ethically sourced D-F and VVS1 Melee Diamonds
- Supportive oversized friction earring backs
- Individually Cast, Hand Finished and Polished by Master Jewelers
- Presented in our custom Signature Embossed Wood Case with Signature Waterfall-Patterned Drawstring Cover
- Jewelry Care Instructions
- Jewelry Icon Sizes