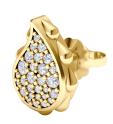

## **High Pave Classic Studs - Yellow Gold J-SE-111-YG**

The High Pave Grand Duo Drop Earrings are available in 18K Yellow ecological gold with Fairmined Certification. Encrusted with diamonds of the finest VVS, D-F quality, responsibly mined and impeccably cut. This stunning piece is one-of-a-kind: individually cast, handset diamonds, meticulously hand finished and polished to perfection.

Diamonds: 0.4CT Stone Count: 56 18K Gold: ~5.6q

**Measurements:** .5 x .3 x .1in (12 x 9 x 4mm)

- 18K Yellow Ecological Gold with Fairmined Certification
- Ethically sourced D-F and VVS1 Melee Diamonds
- Supportive oversized friction earring backs
- Individually Cast, Hand Finished and Polished by Master Jewelers
- Presented in our custom Signature Embossed Wood Case with Signature Waterfall-Patterned Drawstring Cover
- Jewelry Care Instructions
- Jewelry Icon Sizes