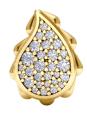

## **High Pave Classic Studs - Yellow Gold J-SE-111-YG**

The High Pave Grand Duo Drop Earrings are available in 18K Yellow ecological gold with Fairmined Certification. Encrusted with diamonds of the finest VVS, D-F quality, responsibly mined and impeccably cut. This stunning piece is one-of-a-kind: individually cast, handset diamonds, meticulously hand finished and polished to perfection.

Diamonds: 0.4CT Stone Count: 56 18K Gold: ~5.6q

**Measurements:** .5 x .3 x .1in (12 x 9 x 4mm)

- 18K Yellow Ecological Gold with Fairmined Certification
- Ethically sourced D-F and VVS1 Melee Diamonds
- Supportive oversized friction earring backs
- Individually Cast, Hand Finished and Polished by Master Jewelers
- Presented in our custom Signature Embossed Wood Case with Signature Waterfall-Patterned Drawstring Cover
- Jewelry Care Instructions
- Jewelry Icon Sizes