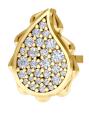

## **High Pave Classic Studs - Yellow Gold J-SE-111-YG**

The High Pave Grand Duo Drop Earrings are available in 18K Yellow ecological gold with Fairmined Certification. Encrusted with diamonds of the finest VVS, D-F quality, responsibly mined and impeccably cut. This stunning piece is one-of-a-kind: individually cast, handset diamonds, meticulously hand finished and polished to perfection.

Diamonds: 0.4CT Stone Count: 56 18K Gold: ~5.6q

**Measurements:** .5 x .3 x .1in (12 x 9 x 4mm)

- 18K Yellow Ecological Gold with Fairmined Certification
- Ethically sourced D-F and VVS1 Melee Diamonds
- Supportive oversized friction earring backs
- Individually Cast, Hand Finished and Polished by Master Jewelers
- Presented in our custom Signature Embossed Wood Case with Signature Waterfall-Patterned Drawstring Cover
- Jewelry Care Instructions
- Jewelry Icon Sizes