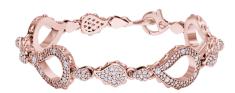

## **High Pave Grand Duo Bracelet J-SE-152-RG**

The High Pave Grand Duo Bracelet is available in 18K Rose ecological gold with Fairmined Certification. Encrusted with diamonds of the finest DEF, VVS quality, responsibly mined and impeccably cut. This stunning piece is one-of-a-kind: individually cast, handset multi-sized diamonds, meticulously hand finished and polished to perfection.

Diamonds: 3.0 carats Stone Count: 483 18K Gold: ~38.8q

Measurements - Length: P/S 7.38 in. (188mm), M/L 8.20 in. (208mm)

- 18K Rose Ecological Gold with Fairmined Certification
- Ethically sourced D-F and VVS1 Melee Diamonds
- Individually Cast, Hand Finished and Polished by Master Jewelers
- · Presented in our custom Signature Embossed Wood Case with Signature Waterfall-Patterned Drawstring Cover
- <u>Jewelry Care Instructions</u>
- Jewelry Icon Sizes