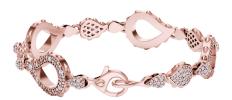

## **High Pave Grand Duo Bracelet J-SE-152-RG**

The High Pave Grand Duo Bracelet is available in 18K Rose ecological gold with Fairmined Certification. Encrusted with diamonds of the finest DEF, VVS quality, responsibly mined and impeccably cut. This stunning piece is one-of-a-kind: individually cast, handset multi-sized diamonds, meticulously hand finished and polished to perfection.

Diamonds: 3.0 carats Stone Count: 483 18K Gold: ~38.8q

Measurements - Length: P/S 7.38 in. (188mm), M/L 8.20 in. (208mm)

- 18K Rose Ecological Gold with Fairmined Certification
- Ethically sourced D-F and VVS1 Melee Diamonds
- Individually Cast, Hand Finished and Polished by Master Jewelers
- · Presented in our custom Signature Embossed Wood Case with Signature Waterfall-Patterned Drawstring Cover
- <u>Jewelry Care Instructions</u>
- Jewelry Icon Sizes