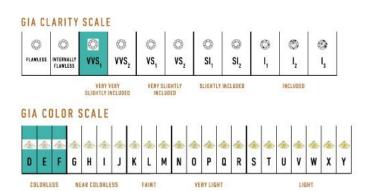

## **High Pave Grand Duo Bracelet J-SE-152-RG**

The High Pave Grand Duo Bracelet is available in 18K Rose ecological gold with Fairmined Certification. Encrusted with diamonds of the finest DEF, VVS quality, responsibly mined and impeccably cut. This stunning piece is one-of-a-kind: individually cast, handset multi-sized diamonds, meticulously hand finished and polished to perfection.

Diamonds: 3.0 carats Stone Count: 483 18K Gold: ~38.8q

Measurements - Length: P/S 7.38 in. (188mm), M/L 8.20 in. (208mm)

- 18K Rose Ecological Gold with Fairmined Certification
- Ethically sourced D-F and VVS1 Melee Diamonds
- Individually Cast, Hand Finished and Polished by Master Jewelers
- · Presented in our custom Signature Embossed Wood Case with Signature Waterfall-Patterned Drawstring Cover
- <u>Jewelry Care Instructions</u>
- Jewelry Icon Sizes