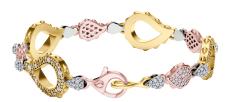

## **High Pave Grand Duo Bracelet** J-SE-152-TG

The High Pave Grand Duo Bracelet is available in 18K Tricolored ecological gold with Fairmined Certification. Encrusted with diamonds of the finest DEF, VVS quality, responsibly mined and impeccably cut. This stunning piece is one-of-a-kind: individually cast, handset diamonds, meticulously hand finished and polished to perfection.

Diamonds: 3.0 carats Stone Count: 483 18K Gold: ~38.8q

Measurements - Length: P/S 7.38 in. (188mm), M/L 8.20 in. (208mm)

- 18K Tri-colored Ecological Gold with Fairmined Certification
- Ethically sourced D-F and VVS1 Melee Diamonds
- Individually Cast, Hand Finished and Polished by Master Jewelers
- Presented in our custom Signature Embossed Wood Case with Signature Waterfall-Patterned Drawstring Cover
- <u>Jewelry Care Instructions</u>
- Jewelry Icon Sizes