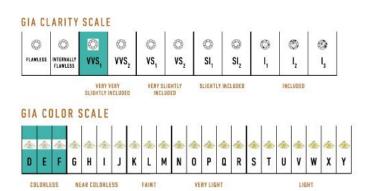

## **High Pave Grand Duo Bracelet** J-SE-152-TG

The High Pave Grand Duo Bracelet is available in 18K Tricolored ecological gold with Fairmined Certification. Encrusted with diamonds of the finest DEF, VVS quality, responsibly mined and impeccably cut. This stunning piece is one-of-a-kind: individually cast, handset diamonds, meticulously hand finished and polished to perfection.

Diamonds: 3.0 carats Stone Count: 483 18K Gold: ~38.8q

Measurements - Length: P/S 7.38 in. (188mm), M/L 8.20 in. (208mm)

- 18K Tri-colored Ecological Gold with Fairmined Certification
- Ethically sourced D-F and VVS1 Melee Diamonds
- Individually Cast, Hand Finished and Polished by Master Jewelers
- Presented in our custom Signature Embossed Wood Case with Signature Waterfall-Patterned Drawstring Cover
- <u>Jewelry Care Instructions</u>
- Jewelry Icon Sizes