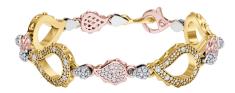

## **High Pave Grand Duo Bracelet** J-SE-152-TG

The High Pave Grand Duo Bracelet is available in 18K Tricolored ecological gold with Fairmined Certification. Encrusted with diamonds of the finest DEF, VVS quality, responsibly mined and impeccably cut. This stunning piece is one-of-a-kind: individually cast, handset diamonds, meticulously hand finished and polished to perfection.

Diamonds: 3.0 carats Stone Count: 483 18K Gold: ~38.8q

Measurements - Length: P/S 7.38 in. (188mm), M/L 8.20 in. (208mm)

- 18K Tri-colored Ecological Gold with Fairmined Certification
- Ethically sourced D-F and VVS1 Melee Diamonds
- Individually Cast, Hand Finished and Polished by Master Jewelers
- Presented in our custom Signature Embossed Wood Case with Signature Waterfall-Patterned Drawstring Cover
- <u>Jewelry Care Instructions</u>
- Jewelry Icon Sizes