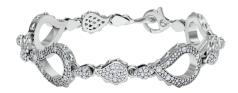

## **High Pave Grand Duo Bracelet** I-SE-152-WG

The High Pave Grand Duo Bracelet is available in 18K White ecological gold with Fairmined Certification. Encrusted with diamonds of the finest DEF, VVS quality, responsibly mined and impeccably cut. This stunning piece is one-of-a-kind: individually cast, handset multi-sized diamonds, meticulously hand finished and polished to perfection.

Diamonds: 3.0 carats Stone Count: 483 18K Gold: ~38.8q

Measurements - Length: P/S 7.38 in. (188mm), M/L 8.20 in. (208mm)

- 18K White Ecological Gold with Fairmined Certification
- Ethically sourced D-F and VVS1 Melee Diamonds
- Individually Cast, Hand Finished and Polished by Master Jewelers
- · Presented in our custom Signature Embossed Wood Case with Signature Waterfall-Patterned Drawstring Cover
- <u>Jewelry Care Instructions</u>
- Jewelry Icon Sizes