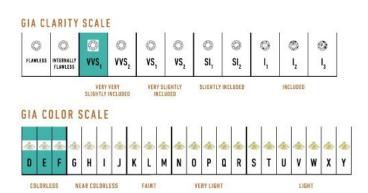

## **High Pave Grand Duo Bracelet** I-SE-152-WG

The High Pave Grand Duo Bracelet is available in 18K White ecological gold with Fairmined Certification. Encrusted with diamonds of the finest DEF, VVS quality, responsibly mined and impeccably cut. This stunning piece is one-of-a-kind: individually cast, handset multi-sized diamonds, meticulously hand finished and polished to perfection.

Diamonds: 3.0 carats Stone Count: 483 18K Gold: ~38.8q

Measurements - Length: P/S 7.38 in. (188mm), M/L 8.20 in. (208mm)

- 18K White Ecological Gold with Fairmined Certification
- Ethically sourced D-F and VVS1 Melee Diamonds
- Individually Cast, Hand Finished and Polished by Master Jewelers
- · Presented in our custom Signature Embossed Wood Case with Signature Waterfall-Patterned Drawstring Cover
- <u>Jewelry Care Instructions</u>
- Jewelry Icon Sizes