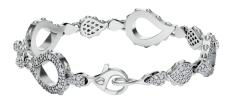

## **High Pave Grand Duo Bracelet** I-SE-152-WG

The High Pave Grand Duo Bracelet is available in 18K White ecological gold with Fairmined Certification. Encrusted with diamonds of the finest DEF, VVS quality, responsibly mined and impeccably cut. This stunning piece is one-of-a-kind: individually cast, handset multi-sized diamonds, meticulously hand finished and polished to perfection.

Diamonds: 3.0 carats Stone Count: 483 18K Gold: ~38.8q

Measurements - Length: P/S 7.38 in. (188mm), M/L 8.20 in. (208mm)

- 18K White Ecological Gold with Fairmined Certification
- Ethically sourced D-F and VVS1 Melee Diamonds
- Individually Cast, Hand Finished and Polished by Master Jewelers
- · Presented in our custom Signature Embossed Wood Case with Signature Waterfall-Patterned Drawstring Cover
- <u>Jewelry Care Instructions</u>
- Jewelry Icon Sizes