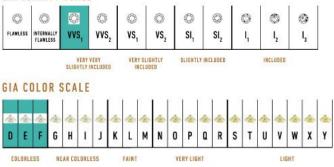

J-SE-152-YG







The High Pave Grand Duo Bracelet is available in 18K Yellow ecological gold with Fairmined Certification. Encrusted with diamonds of the finest VVS, D-F quality, responsibly mined and impeccably cut. This stunning piece is one-of-a-kind: individually cast, handset diamonds, meticulously hand finished and polished to perfection.

Diamonds: 2.8CT Stone Count: 472 18K Gold: ~41.1g Measurements: 8.3 x .6 x .2in (211 x 15 x 4mm)

- 18K Yellow Ecological Gold with Fairmined Certification
- Ethically sourced D-F and VVS1 Melee Diamonds
- Individually Cast, Hand Finished and Polished by Master Jewelers
- Presented in our custom Signature Embossed Wood Case with Signature Waterfall-Patterned Drawstring Cover
- Jewelry Care Instructions
- Jewelry Icon Sizes

## GIA CLARITY SCALE