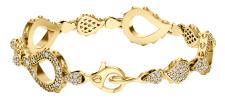

## High Pave Grand Duo Bracelet J-SE-152-YG

The High Pave Grand Duo Bracelet is available in 18K Yellow ecological gold with Fairmined Certification. Encrusted with diamonds of the finest VVS, D-F quality, responsibly mined and impeccably cut. This stunning piece is one-of-a-kind: individually cast, handset diamonds, meticulously hand finished and polished to perfection.

Diamonds: 2.8CT Stone Count: 472 18K Gold: ~41.1g Measurements: 8.3 x .6 x .2in (211 x 15 x 4mm)

- 18K Yellow Ecological Gold with Fairmined Certification
- Ethically sourced D-F and VVS1 Melee Diamonds
- Individually Cast, Hand Finished and Polished by Master Jewelers
- Presented in our custom Signature Embossed Wood Case with Signature Waterfall-Patterned Drawstring Cover
- Jewelry Care Instructions
- Jewelry Icon Sizes