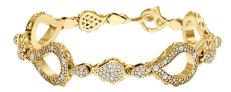

## High Pave Grand Duo Bracelet J-SE-152-YG

The High Pave Grand Duo Bracelet is available in 18K Yellow ecological gold with Fairmined Certification. Encrusted with diamonds of the finest VVS, D-F quality, responsibly mined and impeccably cut. This stunning piece is one-of-a-kind: individually cast, handset diamonds, meticulously hand finished and polished to perfection.

Diamonds: 2.8CT Stone Count: 472 18K Gold: ~41.1g Measurements: 8.3 x .6 x .2in (211 x 15 x 4mm)

- 18K Yellow Ecological Gold with Fairmined Certification
- Ethically sourced D-F and VVS1 Melee Diamonds
- Individually Cast, Hand Finished and Polished by Master Jewelers
- Presented in our custom Signature Embossed Wood Case with Signature Waterfall-Patterned Drawstring Cover
- Jewelry Care Instructions
- Jewelry Icon Sizes