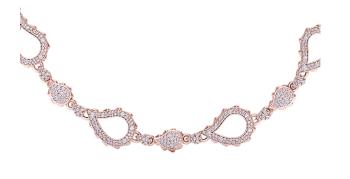

## High Pave Grand Duo Necklace J-SE-172-RG

The High Pave Grand Duo Necklace is available in 18K Rose ecological gold with Fairmined Certification. Encrusted with diamonds of the finest VVS, D-F quality, responsibly mined and impeccably cut. This stunning piece is one-of-a-kind: individually cast, handset diamonds, meticulously hand finished and polished to perfection.

Diamonds: 7.0CT Stone Count: 1159 18K Gold: ~96.5g Measurements: 17 x .8 x .2 in (432 x 20 x 5mm)

- 18K Rose Ecological Gold with Fairmined Certification
- Ethically sourced D-F and VVS1 Melee Diamonds
- Signature Lobster Catch and Loop oversized for ease of use
- Individually Cast, Hand Finished and Polished by Master Jewelers
- Presented in our custom Signature Embossed Wood Case with Signature Waterfall-Patterned Drawstring Cover
- Jewelry Care Instructions
- Jewelry Icon Sizes