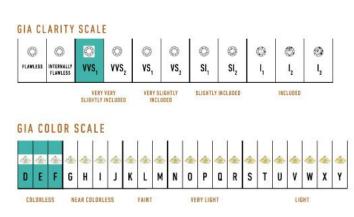

## High Pave Grand Duo Necklace J-SE-172-RG

The High Pave Grand Duo Necklace is available in 18K Rose ecological gold with Fairmined Certification. Encrusted with diamonds of the finest VVS, D-F quality, responsibly mined and impeccably cut. This stunning piece is one-of-a-kind: individually cast, handset diamonds, meticulously hand finished and polished to perfection.

Diamonds: 7.0CT Stone Count: 1159 18K Gold: ~96.5g Measurements: 17 x .8 x .2 in (432 x 20 x 5mm)

- 18K Rose Ecological Gold with Fairmined Certification
- Ethically sourced D-F and VVS1 Melee Diamonds
- Signature Lobster Catch and Loop oversized for ease of use
- Individually Cast, Hand Finished and Polished by Master Jewelers
- Presented in our custom Signature Embossed Wood Case with Signature Waterfall-Patterned Drawstring Cover
- Jewelry Care Instructions
- Jewelry Icon Sizes