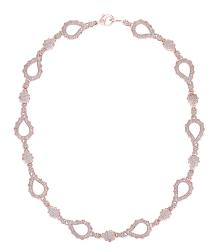

## High Pave Grand Duo Necklace J-SE-172-RG

The High Pave Grand Duo Necklace is available in 18K Rose ecological gold with Fairmined Certification. Encrusted with diamonds of the finest VVS, D-F quality, responsibly mined and impeccably cut. This stunning piece is one-of-a-kind: individually cast, handset diamonds, meticulously hand finished and polished to perfection.

Diamonds: 7.0CT Stone Count: 1159 18K Gold: ~96.5g Measurements: 17 x .8 x .2 in (432 x 20 x 5mm)

- 18K Rose Ecological Gold with Fairmined Certification
- Ethically sourced D-F and VVS1 Melee Diamonds
- Signature Lobster Catch and Loop oversized for ease of use
- Individually Cast, Hand Finished and Polished by Master Jewelers
- Presented in our custom Signature Embossed Wood Case with Signature Waterfall-Patterned Drawstring Cover
- Jewelry Care Instructions
- Jewelry Icon Sizes