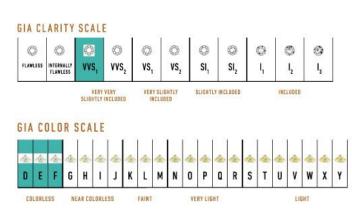

## High Pave Grand Duo Necklace J-SE-172-TG

The High Pave Grand Duo Necklace is available in 18K Tri-colored ecological gold with Fairmined Certification. Encrusted with diamonds of the finest DEF, VVS quality, responsibly mined and impeccably cut. This stunning piece is one-of-a-kind: individually cast, handset multi-sized diamonds, meticulously hand finished and polished to perfection.

Diamonds: 7.33 carats Stone Count: 1,205 18K Gold: ~91.3g Measurements: 17 x .8 x .2 in (432 x 20 x 5mm)

- 18K Tri-colored Ecological Gold with Fairmined Certification
- Ethically sourced D-F and VVS1 Melee Diamonds
- Signature Lobster Catch and Loop oversized for ease of use
- Individually Cast, Hand Finished and Polished by Master Jewelers
- Presented in our custom Signature Embossed Wood Case with Signature Waterfall-Patterned Drawstring Cover
- Jewelry Care Instructions
- Jewelry Icon Sizes