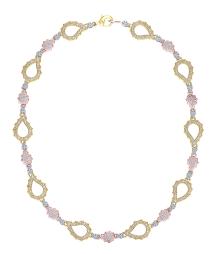

## High Pave Grand Duo Necklace J-SE-172-TG

The High Pave Grand Duo Necklace is available in 18K Tri-colored ecological gold with Fairmined Certification. Encrusted with diamonds of the finest DEF, VVS quality, responsibly mined and impeccably cut. This stunning piece is one-of-a-kind: individually cast, handset multi-sized diamonds, meticulously hand finished and polished to perfection.

Diamonds: 7.33 carats Stone Count: 1,205 18K Gold: ~91.3g Measurements: 17 x .8 x .2 in (432 x 20 x 5mm)

- 18K Tri-colored Ecological Gold with Fairmined Certification
- Ethically sourced D-F and VVS1 Melee Diamonds
- Signature Lobster Catch and Loop oversized for ease of use
- Individually Cast, Hand Finished and Polished by Master Jewelers
- Presented in our custom Signature Embossed Wood Case with Signature Waterfall-Patterned Drawstring Cover
- Jewelry Care Instructions
- Jewelry Icon Sizes