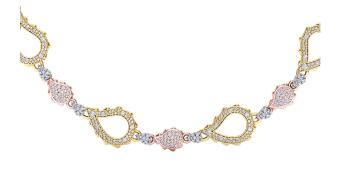

## High Pave Grand Duo Necklace J-SE-172-TG

The High Pave Grand Duo Necklace is available in 18K Tri-colored ecological gold with Fairmined Certification. Encrusted with diamonds of the finest DEF, VVS quality, responsibly mined and impeccably cut. This stunning piece is one-of-a-kind: individually cast, handset multi-sized diamonds, meticulously hand finished and polished to perfection.

Diamonds: 7.33 carats Stone Count: 1,205 18K Gold: ~91.3g Measurements: 17 x .8 x .2 in (432 x 20 x 5mm)

- 18K Tri-colored Ecological Gold with Fairmined Certification
- Ethically sourced D-F and VVS1 Melee Diamonds
- Signature Lobster Catch and Loop oversized for ease of use
- Individually Cast, Hand Finished and Polished by Master Jewelers
- Presented in our custom Signature Embossed Wood Case with Signature Waterfall-Patterned Drawstring Cover
- Jewelry Care Instructions
- Jewelry Icon Sizes