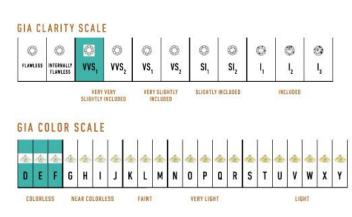

## High Pave Grand Duo Necklace J-SE-172-WG

The High Pave Grand Duo Necklace is available in 18K White ecological gold with Fairmined Certification. Encrusted with diamonds of the finest DEF, VVS quality, responsibly mined and impeccably cut. This stunning piece is one-of-a-kind: individually cast, handset multi-sized diamonds, meticulously hand finished and polished to perfection.

Diamonds: 7.33 carats Stone Count: 1,205 18K Gold: ~91.3g Measurements: 17 x .8 x .2 in (432 x 20 x 5mm)

- 18K White Ecological Gold with Fairmined Certification
- Ethically sourced D-F and VVS1 Melee Diamonds
- Signature Lobster Catch and Loop oversized for ease of use
- Individually Cast, Hand Finished and Polished by Master Jewelers
- Presented in our custom Signature Embossed Wood Case with Signature Waterfall-Patterned Drawstring Cover
- Jewelry Care Instructions
- Jewelry Icon Sizes