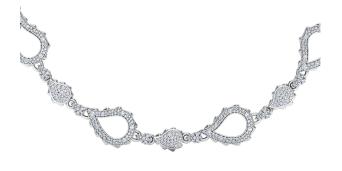

## High Pave Grand Duo Necklace J-SE-172-WG

The High Pave Grand Duo Necklace is available in 18K White ecological gold with Fairmined Certification. Encrusted with diamonds of the finest DEF, VVS quality, responsibly mined and impeccably cut. This stunning piece is one-of-a-kind: individually cast, handset multi-sized diamonds, meticulously hand finished and polished to perfection.

Diamonds: 7.33 carats Stone Count: 1,205 18K Gold: ~91.3g Measurements: 17 x .8 x .2 in (432 x 20 x 5mm)

- 18K White Ecological Gold with Fairmined Certification
- Ethically sourced D-F and VVS1 Melee Diamonds
- Signature Lobster Catch and Loop oversized for ease of use
- Individually Cast, Hand Finished and Polished by Master Jewelers
- Presented in our custom Signature Embossed Wood Case with Signature Waterfall-Patterned Drawstring Cover
- Jewelry Care Instructions
- Jewelry Icon Sizes