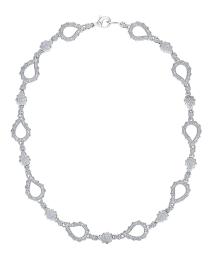

## High Pave Grand Duo Necklace J-SE-172-WG

The High Pave Grand Duo Necklace is available in 18K White ecological gold with Fairmined Certification. Encrusted with diamonds of the finest DEF, VVS quality, responsibly mined and impeccably cut. This stunning piece is one-of-a-kind: individually cast, handset multi-sized diamonds, meticulously hand finished and polished to perfection.

Diamonds: 7.33 carats Stone Count: 1,205 18K Gold: ~91.3g Measurements: 17 x .8 x .2 in (432 x 20 x 5mm)

- 18K White Ecological Gold with Fairmined Certification
- Ethically sourced D-F and VVS1 Melee Diamonds
- Signature Lobster Catch and Loop oversized for ease of use
- Individually Cast, Hand Finished and Polished by Master Jewelers
- Presented in our custom Signature Embossed Wood Case with Signature Waterfall-Patterned Drawstring Cover
- Jewelry Care Instructions
- Jewelry Icon Sizes