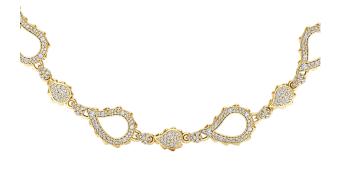

## High Pave Grand Duo Necklace J-SE-172-YG

The High Pave Grand Duo Necklace is available in 18K Yellow ecological gold with Fairmined Certification. Encrusted with diamonds of the finest VVS, D-F quality, responsibly mined and impeccably cut. This stunning piece is one-of-a-kind: individually cast, handset diamonds, meticulously hand finished and polished to perfection.

Diamonds: 7.0CT Stone Count: 1159 18K Gold: ~96.5g Measurements: 17 x .8 x .2 in (432 x 20 x 5mm)

- 18K Yellow Ecological Gold with Fairmined Certification
- Ethically sourced D-F and VVS1 Melee Diamonds
- Signature Lobster Catch and Loop oversized for ease of use
- Individually Cast, Hand Finished and Polished by Master Jewelers
- Presented in our custom Signature Embossed Wood Case with Signature Waterfall-Patterned Drawstring Cover
- Jewelry Care Instructions
- Jewelry Icon Sizes