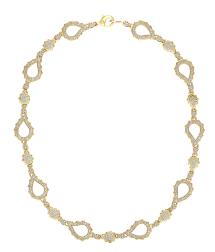

## High Pave Grand Duo Necklace J-SE-172-YG

The High Pave Grand Duo Necklace is available in 18K Yellow ecological gold with Fairmined Certification. Encrusted with diamonds of the finest VVS, D-F quality, responsibly mined and impeccably cut. This stunning piece is one-of-a-kind: individually cast, handset diamonds, meticulously hand finished and polished to perfection.

Diamonds: 7.0CT Stone Count: 1159 18K Gold: ~96.5g Measurements: 17 x .8 x .2 in (432 x 20 x 5mm)

- 18K Yellow Ecological Gold with Fairmined Certification
- Ethically sourced D-F and VVS1 Melee Diamonds
- Signature Lobster Catch and Loop oversized for ease of use
- Individually Cast, Hand Finished and Polished by Master Jewelers
- Presented in our custom Signature Embossed Wood Case with Signature Waterfall-Patterned Drawstring Cover
- Jewelry Care Instructions
- Jewelry Icon Sizes