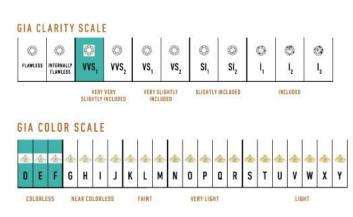

## High Pave Grand Duo Necklace J-SE-172-YG

The High Pave Grand Duo Necklace is available in 18K Yellow ecological gold with Fairmined Certification. Encrusted with diamonds of the finest VVS, D-F quality, responsibly mined and impeccably cut. This stunning piece is one-of-a-kind: individually cast, handset diamonds, meticulously hand finished and polished to perfection.

Diamonds: 7.0CT Stone Count: 1159 18K Gold: ~96.5g Measurements: 17 x .8 x .2 in (432 x 20 x 5mm)

- 18K Yellow Ecological Gold with Fairmined Certification
- Ethically sourced D-F and VVS1 Melee Diamonds
- Signature Lobster Catch and Loop oversized for ease of use
- Individually Cast, Hand Finished and Polished by Master Jewelers
- Presented in our custom Signature Embossed Wood Case with Signature Waterfall-Patterned Drawstring Cover
- Jewelry Care Instructions
- Jewelry Icon Sizes