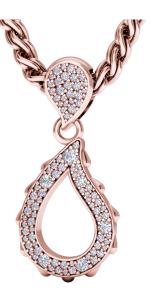

The High Pave Grand Pendant is available in 18K Rose ecological gold with Fairmined Certification. Encrusted with diamonds of the finest VVS, D-F quality, responsibly mined and impeccably cut. This stunning piece is one-of-a-kind: individually cast, handset diamonds, meticulously hand finished and polished to perfection.

Diamonds: 0.5CT Stone Count: 90 18K Gold: ~22.6g Chain Length: 17in (432mm)

- 18K Rose Ecological Gold with Fairmined Certification
- Ethically sourced D-F and VVS1 Melee Diamonds
- Luxurious 2.5mm Signature Chain 17" Length
- Signature Lobster Catch oversized for ease of use
- Individually Cast, Hand Finished and Polished by Master Jewelers
- Presented in our custom Signature Embossed Wood Case with Signature Waterfall-Patterned Drawstring Cove
- Jewelry Care Instructions
- Jewelry Icon Sizes