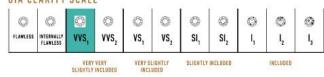

## GIA CLARITY SCALE

The High Pave Grand Pendant is available in 18K Rose ecological gold with Fairmined Certification. Encrusted with diamonds of the finest VVS, D-F quality, responsibly mined and impeccably cut. This stunning piece is one-of-a-kind: individually cast, handset diamonds, meticulously hand finished and polished to perfection.