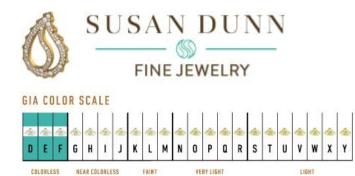

The High Pave Grand Pendant is available in 18K Rose ecological gold with Fairmined Certification. Encrusted with diamonds of the finest VVS, D-F quality, responsibly mined and impeccably cut. This stunning piece is one-of-a-kind: individually cast, handset diamonds, meticulously hand finished and polished to perfection.