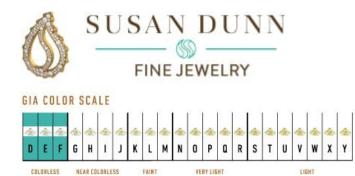

The High Pave Grand Pendant is available in 18K White ecological gold with Fairmined Certification. Encrusted with diamonds of the finest VVS, D-F quality, responsibly mined and impeccably cut. This stunning piece is one-of-a-kind: individually cast, handset diamonds, meticulously hand finished and polished to perfection.