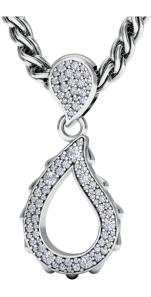

The High Pave Grand Pendant is available in 18K White ecological gold with Fairmined Certification. Encrusted with diamonds of the finest VVS, D-F quality, responsibly mined and impeccably cut. This stunning piece is one-of-a-kind: individually cast, handset diamonds, meticulously hand finished and polished to perfection.

Diamonds: 0.5CT Stone Count: 90 18K Gold: ~22.6g Chain Length: 17in (432mm)

- 18K White Ecological Gold with Fairmined Certification
- Ethically sourced D-F and VVS1 Melee Diamonds
- Luxurious 2.5mm Signature Chain 17" Length
- Signature Lobster Catch oversized for ease of use
- Individually Cast, Hand Finished and Polished by Master Jewelers
- Presented in our custom Signature Embossed Wood Case with Signature Waterfall-Patterned Drawstring Cove
- Jewelry Care Instructions
- Jewelry Icon Sizes