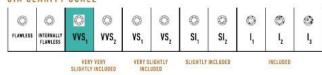

## GIA CLARITY SCALE

The High Pave Grand Pendant is available in 18K White ecological gold with Fairmined Certification. Encrusted with diamonds of the finest VVS, D-F quality, responsibly mined and impeccably cut. This stunning piece is one-of-a-kind: individually cast, handset diamonds, meticulously hand finished and polished to perfection.