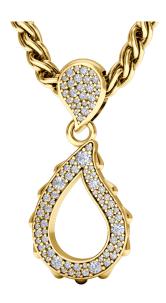

## **High Pave Grand Pendant**

The High Pave Grand Pendant is available in 18K Yellow ecological gold with Fairmined Certification. Encrusted with diamonds of the finest VVS, D-F quality, responsibly mined and impeccably cut. This stunning piece is one-of-a-kind: individually cast, handset diamonds, meticulously hand finished and polished to perfection.

Diamonds: 0.5CT Stone Count: 90 18K Gold: ~22.6g

Chain Length: 17in (432mm)

- 18K Yellow Ecological Gold with Fairmined Certification
- Ethically sourced D-F and VVS1 Melee Diamonds
- Luxurious 2.5mm Signature Chain 17" Length
- Signature Lobster Catch oversized for ease of use
- Individually Cast, Hand Finished and Polished by Master Jewelers
- Presented in our custom Signature Embossed Wood Case with Signature Waterfall-Patterned Drawstring Cove
- <u>Jewelry Care Instructions</u>
- <u>lewelry Icon Sizes</u>