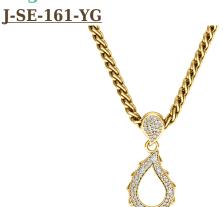

## **High Pave Grand Pendant**

The High Pave Grand Pendant is available in 18K Yellow ecological gold with Fairmined Certification. Encrusted with diamonds of the finest VVS, D-F quality, responsibly mined and impeccably cut. This stunning piece is one-of-a-kind: individually cast, handset diamonds, meticulously hand finished and polished to perfection.

Diamonds: 0.5CT Stone Count: 90 18K Gold: ~22.6g

Chain Length: 17in (432mm)

- 18K Yellow Ecological Gold with Fairmined Certification
- Ethically sourced D-F and VVS1 Melee Diamonds
- Luxurious 2.5mm Signature Chain 17" Length
- Signature Lobster Catch oversized for ease of use
- Individually Cast, Hand Finished and Polished by Master Jewelers
- Presented in our custom Signature Embossed Wood Case with Signature Waterfall-Patterned Drawstring Cove
- <u>Jewelry Care Instructions</u>
- <u>lewelry Icon Sizes</u>