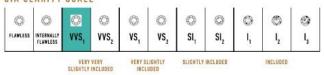

## **High Pave Grand Pendant**

The High Pave Grand Pendant is available in 18K Yellow ecological gold with Fairmined Certification. Encrusted with diamonds of the finest VVS, D-F quality, responsibly mined and impeccably cut. This stunning piece is one-of-a-kind: individually cast, handset diamonds, meticulously hand finished and polished to perfection.

Diamonds: 0.5CT Stone Count: 90 18K Gold: ~22.6g

Chain Length: 17in (432mm)

- 18K Yellow Ecological Gold with Fairmined Certification
- Ethically sourced D-F and VVS1 Melee Diamonds
- Luxurious 2.5mm Signature Chain 17" Length
- Signature Lobster Catch oversized for ease of use
- Individually Cast, Hand Finished and Polished by Master Jewelers
- Presented in our custom Signature Embossed Wood Case with Signature Waterfall-Patterned Drawstring Cove
- <u>Jewelry Care Instructions</u>
- <u>lewelry Icon Sizes</u>