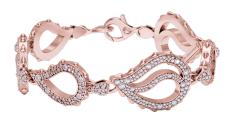

## High Pave Royal Duo Bracelet JR-SE-150-RG

This High Pave Royal Duo Bracelet is available in 18K Rose ecological gold with Fairmined Certification. It is encrusted with diamonds of the finest DEF, VVS quality, responsibly mined and impeccably cut. One-of-a-kind this exquisite creation is individually cast, handset with multi-sized diamonds, meticulously hand finished and polished to perfection.

Diamonds: 3.95 carats Stone Count: 677 18K Gold: ~49.2g

Measurements: 8.3 x .8 x .2in (211 x 15 x 4mm)

- 18K Rose Ecological Gold with Fairmined Certification
- Ethically sourced D-F and VVS1 Melee Diamonds
- Individually Cast, Hand Finished and Polished by Master Jewelers
- Presented in our custom Signature Embossed Wood Case with Signature Waterfall-Patterned Drawstring Cover
- <u>Jewelry Care Instructions</u>
- Jewelry Icon Sizes