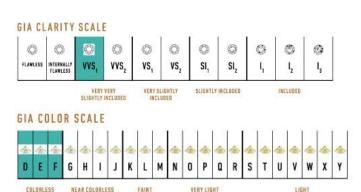

## High Pave Royal Duo Bracelet JR-SE-150-RG

This High Pave Royal Duo Bracelet is available in 18K Rose ecological gold with Fairmined Certification. It is encrusted with diamonds of the finest DEF, VVS quality, responsibly mined and impeccably cut. One-of-a-kind this exquisite creation is individually cast, handset with multi-sized diamonds, meticulously hand finished and polished to perfection.

Diamonds: 3.95 carats Stone Count: 677 18K Gold: ~49.2g

Measurements: 8.3 x .8 x .2in (211 x 15 x 4mm)

- 18K Rose Ecological Gold with Fairmined Certification
- Ethically sourced D-F and VVS1 Melee Diamonds
- Individually Cast, Hand Finished and Polished by Master Jewelers
- Presented in our custom Signature Embossed Wood Case with Signature Waterfall-Patterned Drawstring Cover
- <u>Jewelry Care Instructions</u>
- Jewelry Icon Sizes