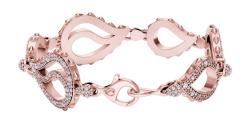

## High Pave Royal Duo Bracelet JR-SE-150-RG

This High Pave Royal Duo Bracelet is available in 18K Rose ecological gold with Fairmined Certification. It is encrusted with diamonds of the finest DEF, VVS quality, responsibly mined and impeccably cut. One-of-a-kind this exquisite creation is individually cast, handset with multi-sized diamonds, meticulously hand finished and polished to perfection.

Diamonds: 3.95 carats Stone Count: 677 18K Gold: ~49.2g

Measurements: 8.3 x .8 x .2in (211 x 15 x 4mm)

- 18K Rose Ecological Gold with Fairmined Certification
- Ethically sourced D-F and VVS1 Melee Diamonds
- Individually Cast, Hand Finished and Polished by Master Jewelers
- Presented in our custom Signature Embossed Wood Case with Signature Waterfall-Patterned Drawstring Cover
- <u>Jewelry Care Instructions</u>
- Jewelry Icon Sizes