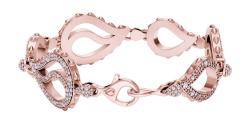

## High Pave Royal Duo Bracelet J-SE-150-RG

The High Pave Royal Duo Bracelet is available in 18K Rose ecological gold with Fairmined Certification. Encrusted with diamonds of the finest DEF, VVS quality, responsibly mined and impeccably cut. This stunning piece is one-of-a-kind: individually cast, handset multi-sized diamonds, meticulously hand finished and polished to perfection.

Diamonds: 3.95 carats Stone Count: 677 18K Gold: ~49.2g

Measurements - Length: P/S 7.38 in. (188mm), M/L 8.20 in. (208mm)

- 18K Rose Ecological Gold with Fairmined Certification
- Ethically sourced D-F and VVS1 Melee Diamonds
- Individually Cast, Hand Finished and Polished by Master Jewelers
- Presented in our custom Signature Embossed Wood Case with Signature Waterfall-Patterned Drawstring Cover
- <u>Jewelry Care Instructions</u>
- Jewelry Icon Sizes