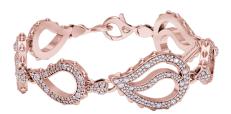

## High Pave Royal Duo Bracelet J-SE-150-RG

The High Pave Royal Duo Bracelet is available in 18K Rose ecological gold with Fairmined Certification. Encrusted with diamonds of the finest DEF, VVS quality, responsibly mined and impeccably cut. This stunning piece is one-of-a-kind: individually cast, handset multi-sized diamonds, meticulously hand finished and polished to perfection.

Diamonds: 3.95 carats Stone Count: 677 18K Gold: ~49.2g

Measurements - Length: P/S 7.38 in. (188mm), M/L 8.20 in. (208mm)

- 18K Rose Ecological Gold with Fairmined Certification
- Ethically sourced D-F and VVS1 Melee Diamonds
- Individually Cast, Hand Finished and Polished by Master Jewelers
- Presented in our custom Signature Embossed Wood Case with Signature Waterfall-Patterned Drawstring Cover
- <u>Jewelry Care Instructions</u>
- Jewelry Icon Sizes