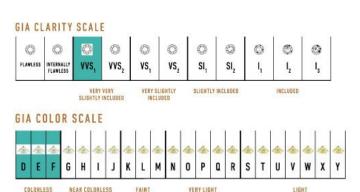

## High Pave Royal Duo Bracelet J-SE-150-RG

The High Pave Royal Duo Bracelet is available in 18K Rose ecological gold with Fairmined Certification. Encrusted with diamonds of the finest DEF, VVS quality, responsibly mined and impeccably cut. This stunning piece is one-of-a-kind: individually cast, handset multi-sized diamonds, meticulously hand finished and polished to perfection.

Diamonds: 3.95 carats Stone Count: 677 18K Gold: ~49.2g

Measurements - Length: P/S 7.38 in. (188mm), M/L 8.20 in. (208mm)

- 18K Rose Ecological Gold with Fairmined Certification
- Ethically sourced D-F and VVS1 Melee Diamonds
- Individually Cast, Hand Finished and Polished by Master Jewelers
- Presented in our custom Signature Embossed Wood Case with Signature Waterfall-Patterned Drawstring Cover
- <u>Jewelry Care Instructions</u>
- Jewelry Icon Sizes