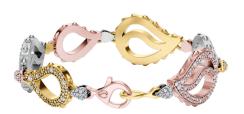

## **High Pave Royal Duo Bracelet I-SE-150-TG**

The High Pave Royal Duo Bracelet is available in 18K Tricolored ecological gold with Fairmined Certification. Encrusted with diamonds of the finest DEF, VVS quality, responsibly mined and impeccably cut. This stunning piece is one-of-a-kind: individually cast, handset multi-sized diamonds, meticulously hand finished and polished to perfection.

Diamonds: 3.95 carats Stone Count: 677 18K Gold: ~49.2g

Measurements - Length: P/S 7.38 in. (188mm), M/L 8.20 in. (208mm)

- 18K Tri-colored Ecological Gold with Fairmined Certification
- Ethically sourced D-F and VVS1 Melee Diamonds
- Individually Cast, Hand Finished and Polished by Master Jewelers
- Presented in our custom Signature Embossed Wood Case with Signature Waterfall-Patterned Drawstring Cover
- <u>Jewelry Care Instructions</u>
- Jewelry Icon Sizes