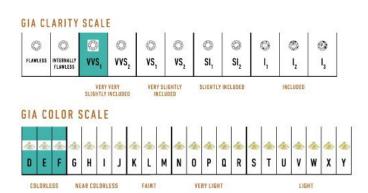

## **High Pave Royal Duo Bracelet I-SE-150-TG**

The High Pave Royal Duo Bracelet is available in 18K Tricolored ecological gold with Fairmined Certification. Encrusted with diamonds of the finest DEF, VVS quality, responsibly mined and impeccably cut. This stunning piece is one-of-a-kind: individually cast, handset multi-sized diamonds, meticulously hand finished and polished to perfection.

Diamonds: 3.95 carats Stone Count: 677 18K Gold: ~49.2g

Measurements - Length: P/S 7.38 in. (188mm), M/L 8.20 in. (208mm)

- 18K Tri-colored Ecological Gold with Fairmined Certification
- Ethically sourced D-F and VVS1 Melee Diamonds
- Individually Cast, Hand Finished and Polished by Master Jewelers
- Presented in our custom Signature Embossed Wood Case with Signature Waterfall-Patterned Drawstring Cover
- <u>Jewelry Care Instructions</u>
- Jewelry Icon Sizes