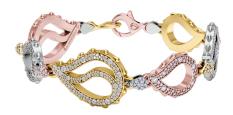

## **High Pave Royal Duo Bracelet I-SE-150-TG**

The High Pave Royal Duo Bracelet is available in 18K Tricolored ecological gold with Fairmined Certification. Encrusted with diamonds of the finest DEF, VVS quality, responsibly mined and impeccably cut. This stunning piece is one-of-a-kind: individually cast, handset multi-sized diamonds, meticulously hand finished and polished to perfection.

Diamonds: 3.95 carats Stone Count: 677 18K Gold: ~49.2g

Measurements - Length: P/S 7.38 in. (188mm), M/L 8.20 in. (208mm)

- 18K Tri-colored Ecological Gold with Fairmined Certification
- Ethically sourced D-F and VVS1 Melee Diamonds
- Individually Cast, Hand Finished and Polished by Master Jewelers
- Presented in our custom Signature Embossed Wood Case with Signature Waterfall-Patterned Drawstring Cover
- <u>Jewelry Care Instructions</u>
- Jewelry Icon Sizes