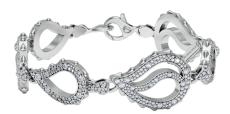

## **High Pave Royal Duo Bracelet** I-SE-150-WG

The High Pave Royal Duo Bracelet is available in 18K White ecological gold with Fairmined Certification. Encrusted with diamonds of the finest VVS, D-F quality, responsibly mined and impeccably cut. This stunning piece is one-of-a-kind: individually cast, handset diamonds, meticulously hand finished and polished to perfection.

Diamonds: 4.0CT Stone Count: 694 18K Gold: ~53.6q

**Measurements:** 8.3 x .8 x .2in (211 x 15 x 4mm)

- 18K White Ecological Gold with Fairmined Certification
- Ethically sourced D-F and VVS1 Melee Diamonds
- Individually Cast, Hand Finished and Polished by Master Jewelers
- Presented in our custom Signature Embossed Wood Case with Signature Waterfall-Patterned Drawstring Cover
- <u>Jewelry Care Instructions</u>
- Jewelry Icon Sizes