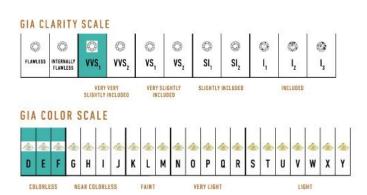

## **High Pave Royal Duo Bracelet** I-SE-150-WG

The High Pave Royal Duo Bracelet is available in 18K White ecological gold with Fairmined Certification. Encrusted with diamonds of the finest VVS, D-F quality, responsibly mined and impeccably cut. This stunning piece is one-of-a-kind: individually cast, handset diamonds, meticulously hand finished and polished to perfection.

Diamonds: 4.0CT Stone Count: 694 18K Gold: ~53.6q

**Measurements:** 8.3 x .8 x .2in (211 x 15 x 4mm)

- 18K White Ecological Gold with Fairmined Certification
- Ethically sourced D-F and VVS1 Melee Diamonds
- Individually Cast, Hand Finished and Polished by Master Jewelers
- Presented in our custom Signature Embossed Wood Case with Signature Waterfall-Patterned Drawstring Cover
- <u>Jewelry Care Instructions</u>
- Jewelry Icon Sizes