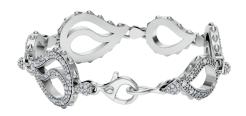

## **High Pave Royal Duo Bracelet** I-SE-150-WG

The High Pave Royal Duo Bracelet is available in 18K White ecological gold with Fairmined Certification. Encrusted with diamonds of the finest VVS, D-F quality, responsibly mined and impeccably cut. This stunning piece is one-of-a-kind: individually cast, handset diamonds, meticulously hand finished and polished to perfection.

Diamonds: 4.0CT Stone Count: 694 18K Gold: ~53.6q

**Measurements:** 8.3 x .8 x .2in (211 x 15 x 4mm)

- 18K White Ecological Gold with Fairmined Certification
- Ethically sourced D-F and VVS1 Melee Diamonds
- Individually Cast, Hand Finished and Polished by Master Jewelers
- Presented in our custom Signature Embossed Wood Case with Signature Waterfall-Patterned Drawstring Cover
- <u>Jewelry Care Instructions</u>
- Jewelry Icon Sizes