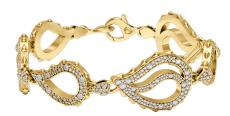

## **High Pave Royal Duo Bracelet** I-SE-150-YG

The High Pave Royal Duo Bracelet is available in 18K Yellow ecological gold with Fairmined Certification. Encrusted with diamonds of the finest DEF, VVS quality, responsibly mined and impeccably cut. This stunning piece is one-of-a-kind: individually cast, handset multi-sized diamonds, meticulously hand finished and polished to perfection.

Diamonds: 3.95 carats Stone Count: 677 18K Gold: ~49.2g

Measurements - Length: P/S 7.38 in. (188mm), M/L 8.20 in. (208mm)

- 18K Yellow Ecological Gold with Fairmined Certification
- Ethically sourced D-F and VVS1 Melee Diamonds
- Individually Cast, Hand Finished and Polished by Master Jewelers
- · Presented in our custom Signature Embossed Wood Case with Signature Waterfall-Patterned Drawstring Cover
- <u>Jewelry Care Instructions</u>
- Jewelry Icon Sizes