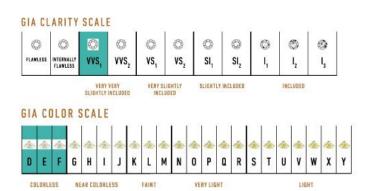

## **High Pave Royal Duo Bracelet** I-SE-150-YG

The High Pave Royal Duo Bracelet is available in 18K Yellow ecological gold with Fairmined Certification. Encrusted with diamonds of the finest DEF, VVS quality, responsibly mined and impeccably cut. This stunning piece is one-of-a-kind: individually cast, handset multi-sized diamonds, meticulously hand finished and polished to perfection.

Diamonds: 3.95 carats Stone Count: 677 18K Gold: ~49.2g

Measurements - Length: P/S 7.38 in. (188mm), M/L 8.20 in. (208mm)

- 18K Yellow Ecological Gold with Fairmined Certification
- Ethically sourced D-F and VVS1 Melee Diamonds
- Individually Cast, Hand Finished and Polished by Master Jewelers
- · Presented in our custom Signature Embossed Wood Case with Signature Waterfall-Patterned Drawstring Cover
- <u>Jewelry Care Instructions</u>
- Jewelry Icon Sizes