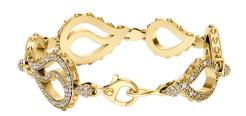

## **High Pave Royal Duo Bracelet** I-SE-150-YG

The High Pave Royal Duo Bracelet is available in 18K Yellow ecological gold with Fairmined Certification. Encrusted with diamonds of the finest DEF, VVS quality, responsibly mined and impeccably cut. This stunning piece is one-of-a-kind: individually cast, handset multi-sized diamonds, meticulously hand finished and polished to perfection.

Diamonds: 3.95 carats Stone Count: 677 18K Gold: ~49.2g

Measurements - Length: P/S 7.38 in. (188mm), M/L 8.20 in. (208mm)

- 18K Yellow Ecological Gold with Fairmined Certification
- Ethically sourced D-F and VVS1 Melee Diamonds
- Individually Cast, Hand Finished and Polished by Master Jewelers
- · Presented in our custom Signature Embossed Wood Case with Signature Waterfall-Patterned Drawstring Cover
- <u>Jewelry Care Instructions</u>
- Jewelry Icon Sizes