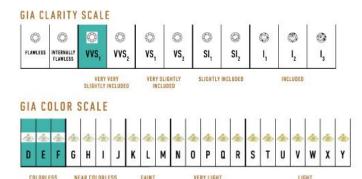

## **High Pave Royal Duo Drop Earrings** JR-SE-120-RG

These High Pave Grand Duo Drop Earrings are available in 18K Rose ecological gold with Fairmined Certification. The pair is encrusted with diamonds of the finest DEF, VVS quality, responsibly mined and impeccably cut. This stunning set is one-of-a-kind: individually cast with handset diamonds, meticulously hand finished and polished to perfection.