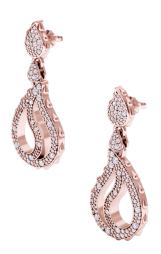

## **High Pave Royal Duo Drop Earrings** JR-SE-120-RG

These High Pave Grand Duo Drop Earrings are available in 18K Rose ecological gold with Fairmined Certification. The pair is encrusted with diamonds of the finest DEF, VVS quality, responsibly mined and impeccably cut. This stunning set is one-of-a-kind: individually cast with handset diamonds, meticulously hand finished and polished to perfection.

Diamonds: 1.98 carats Stone Count: 336 18K Gold: ~23.4q

**Measurements:** 1.6 x .8 x .2in (45 x 20 x 4mm)

- 18K Rose Ecological Gold with Fairmined Certification
- Ethically sourced D-F and VVS1 Melee Diamonds
- Supportive oversized friction earring backs
- Individually Cast, Hand Finished and Polished by Master Jewelers
- Presented in our custom Signature Embossed Wood Case with Signature Waterfall-Patterned Drawstring Cover
- <u>Jewelry Care Instructions</u>
- Jewelry Icon Sizes