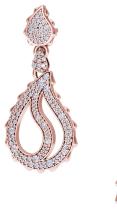

## **High Pave Royal Duo Drop Earrings** JR-SE-120-RG

These High Pave Grand Duo Drop Earrings are available in 18K Rose ecological gold with Fairmined Certification. The pair is encrusted with diamonds of the finest DEF, VVS quality, responsibly mined and impeccably cut. This stunning set is one-of-a-kind: individually cast with handset diamonds, meticulously hand finished and polished to perfection.

Diamonds: 1.98 carats Stone Count: 336 18K Gold: ~23.4q

**Measurements:** 1.6 x .8 x .2in (45 x 20 x 4mm)

- 18K Rose Ecological Gold with Fairmined Certification
- Ethically sourced D-F and VVS1 Melee Diamonds
- Supportive oversized friction earring backs
- Individually Cast, Hand Finished and Polished by Master Jewelers
- Presented in our custom Signature Embossed Wood Case with Signature Waterfall-Patterned Drawstring Cover
- <u>Jewelry Care Instructions</u>
- Jewelry Icon Sizes