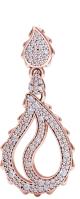

## **High Pave Royal Duo Drop Earrings** JR-SE-120-RG

These High Pave Grand Duo Drop Earrings are available in 18K Rose ecological gold with Fairmined Certification. The pair is encrusted with diamonds of the finest DEF, VVS quality, responsibly mined and impeccably cut. This stunning set is one-of-a-kind: individually cast with handset diamonds, meticulously hand finished and polished to perfection.

Diamonds: 1.98 carats Stone Count: 336 18K Gold: ~23.4q

**Measurements:** 1.6 x .8 x .2in (45 x 20 x 4mm)

- 18K Rose Ecological Gold with Fairmined Certification
- Ethically sourced D-F and VVS1 Melee Diamonds
- Supportive oversized friction earring backs
- Individually Cast, Hand Finished and Polished by Master Jewelers
- Presented in our custom Signature Embossed Wood Case with Signature Waterfall-Patterned Drawstring Cover
- <u>Jewelry Care Instructions</u>
- Jewelry Icon Sizes