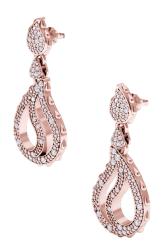

## **High Pave Royal Duo Drop Earrings J-SE-120-RG**

The High Pave Grand Duo Drop Earrings are available in 18K Rose ecological gold with Fairmined Certification. Encrusted with diamonds of the finest DEF, VVS quality, responsibly mined and impeccably cut. This stunning pair is one-of-a-kind: individually cast, handset multisized diamonds, meticulously hand finished and polished to perfection.

Diamonds: 1.98 carats Stone Count: 336 18K Gold: ~23.4g

**Measurements:** 1.6 x .8 x .2in (45 x 20 x 4mm)

- 18K Rose Ecological Gold with Fairmined Certification
- Ethically sourced D-F and VVS1 Melee Diamonds
- Supportive oversized friction earring backs
- Individually Cast, Hand Finished and Polished by Master Jewelers
- Presented in our custom Signature Embossed Wood Case with Signature Waterfall-Patterned Drawstring Cover
- <u>Jewelry Care Instructions</u>
- Jewelry Icon Sizes