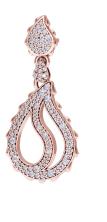

## **High Pave Royal Duo Drop Earrings J-SE-120-RG**

The High Pave Grand Duo Drop Earrings are available in 18K Rose ecological gold with Fairmined Certification. Encrusted with diamonds of the finest DEF, VVS quality, responsibly mined and impeccably cut. This stunning pair is one-of-a-kind: individually cast, handset multisized diamonds, meticulously hand finished and polished to perfection.

Diamonds: 1.98 carats Stone Count: 336 18K Gold: ~23.4g

**Measurements:** 1.6 x .8 x .2in (45 x 20 x 4mm)

- 18K Rose Ecological Gold with Fairmined Certification
- Ethically sourced D-F and VVS1 Melee Diamonds
- Supportive oversized friction earring backs
- Individually Cast, Hand Finished and Polished by Master Jewelers
- Presented in our custom Signature Embossed Wood Case with Signature Waterfall-Patterned Drawstring Cover
- <u>Jewelry Care Instructions</u>
- Jewelry Icon Sizes