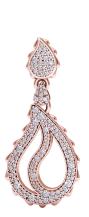

## **High Pave Royal Duo Drop Earrings J-SE-120-RG**

The High Pave Grand Duo Drop Earrings are available in 18K Rose ecological gold with Fairmined Certification. Encrusted with diamonds of the finest DEF, VVS quality, responsibly mined and impeccably cut. This stunning pair is one-of-a-kind: individually cast, handset multisized diamonds, meticulously hand finished and polished to perfection.

Diamonds: 1.98 carats Stone Count: 336 18K Gold: ~23.4g

**Measurements:** 1.6 x .8 x .2in (45 x 20 x 4mm)

- 18K Rose Ecological Gold with Fairmined Certification
- Ethically sourced D-F and VVS1 Melee Diamonds
- Supportive oversized friction earring backs
- Individually Cast, Hand Finished and Polished by Master Jewelers
- Presented in our custom Signature Embossed Wood Case with Signature Waterfall-Patterned Drawstring Cover
- <u>Jewelry Care Instructions</u>
- Jewelry Icon Sizes