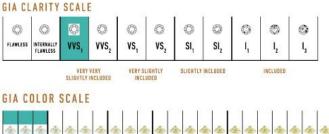

## **High Pave Royal Duo Drop Earrings J-SE-120-RG**

The High Pave Grand Duo Drop Earrings are available in 18K Rose ecological gold with Fairmined Certification. Encrusted with diamonds of the finest DEF, VVS quality, responsibly mined and impeccably cut. This stunning pair is one-of-a-kind: individually cast, handset multisized diamonds, meticulously hand finished and polished to perfection.

Diamonds: 1.98 carats Stone Count: 336 18K Gold: ~23.4g

**Measurements:** 1.6 x .8 x .2in (45 x 20 x 4mm)

- 18K Rose Ecological Gold with Fairmined Certification
- Ethically sourced D-F and VVS1 Melee Diamonds
- Supportive oversized friction earring backs
- Individually Cast, Hand Finished and Polished by Master Jewelers
- Presented in our custom Signature Embossed Wood Case with Signature Waterfall-Patterned Drawstring Cover
- <u>Jewelry Care Instructions</u>
- Jewelry Icon Sizes