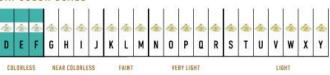

## **High Pave Royal Duo Drop Earrings J-SE-120-RG**

The High Pave Grand Duo Drop Earrings are available in 18K Rose ecological gold with Fairmined Certification. Encrusted with diamonds of the finest DEF, VVS quality, responsibly mined and impeccably cut. This stunning pair is one-of-a-kind: individually cast, handset multisized diamonds, meticulously hand finished and polished to perfection.

Diamonds: 1.98 carats Stone Count: 336 18K Gold: ~23.4g

**Measurements:** 1.6 x .8 x .2in (45 x 20 x 4mm)

- 18K Rose Ecological Gold with Fairmined Certification
- Ethically sourced D-F and VVS1 Melee Diamonds
- Supportive oversized friction earring backs
- Individually Cast, Hand Finished and Polished by Master Jewelers
- Presented in our custom Signature Embossed Wood Case with Signature Waterfall-Patterned Drawstring Cover
- <u>Jewelry Care Instructions</u>
- Jewelry Icon Sizes