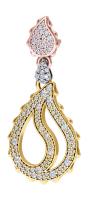

## **High Pave Royal Duo Drop Earrings J-SE-120-TG**

The High Pave Grand Duo Drop Earrings are available in 18K Tri-colored ecological gold with Fairmined Certification. Encrusted with diamonds of the finest VVS, D-F quality, responsibly mined and impeccably cut. This stunning piece is one-of-a-kind: individually cast, handset diamonds, meticulously hand finished and polished to perfection.

Diamonds: 2.0CT Stone Count: 336 18K Gold: ~24.4q

**Measurements:** 1.6 x .8 x .2in (45 x 20 x 4mm)

- 18K Tri-colored Ecological Gold with Fairmined Certification
- Ethically sourced D-F and VVS1 Melee Diamonds
- Supportive oversized friction earring backs
- Individually Cast, Hand Finished and Polished by Master Jewelers
- Presented in our custom Signature Embossed Wood Case with Signature Waterfall-Patterned Drawstring Cover
- <u>Jewelry Care Instructions</u>
- Jewelry Icon Sizes