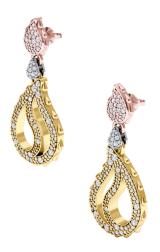

## **High Pave Royal Duo Drop Earrings J-SE-120-TG**

The High Pave Grand Duo Drop Earrings are available in 18K Tri-colored ecological gold with Fairmined Certification. Encrusted with diamonds of the finest VVS, D-F quality, responsibly mined and impeccably cut. This stunning piece is one-of-a-kind: individually cast, handset diamonds, meticulously hand finished and polished to perfection.

Diamonds: 2.0CT Stone Count: 336 18K Gold: ~24.4q

**Measurements:** 1.6 x .8 x .2in (45 x 20 x 4mm)

- 18K Tri-colored Ecological Gold with Fairmined Certification
- Ethically sourced D-F and VVS1 Melee Diamonds
- Supportive oversized friction earring backs
- Individually Cast, Hand Finished and Polished by Master Jewelers
- Presented in our custom Signature Embossed Wood Case with Signature Waterfall-Patterned Drawstring Cover
- <u>Jewelry Care Instructions</u>
- Jewelry Icon Sizes