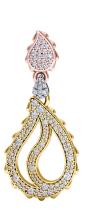

## **High Pave Royal Duo Drop Earrings J-SE-120-TG**

The High Pave Grand Duo Drop Earrings are available in 18K Tri-colored ecological gold with Fairmined Certification. Encrusted with diamonds of the finest VVS, D-F quality, responsibly mined and impeccably cut. This stunning piece is one-of-a-kind: individually cast, handset diamonds, meticulously hand finished and polished to perfection.

Diamonds: 2.0CT Stone Count: 336 18K Gold: ~24.4q

**Measurements:** 1.6 x .8 x .2in (45 x 20 x 4mm)

- 18K Tri-colored Ecological Gold with Fairmined Certification
- Ethically sourced D-F and VVS1 Melee Diamonds
- Supportive oversized friction earring backs
- Individually Cast, Hand Finished and Polished by Master Jewelers
- Presented in our custom Signature Embossed Wood Case with Signature Waterfall-Patterned Drawstring Cover
- <u>Jewelry Care Instructions</u>
- Jewelry Icon Sizes