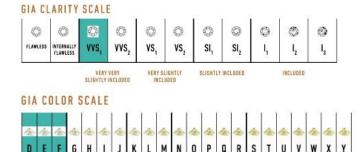

Tri-colored ecological gold with Fairmined Certification. Encrusted with diamonds of the finest VVS, D-F quality, responsibly mined and impeccably cut. This stunning piece is one-of-a-kind: individually cast, handset diamonds, meticulously hand finished and polished to perfection.

Diamonds: 2.0CT Stone Count: 336 18K Gold: ~24.4q

**Measurements:** 1.6 x .8 x .2in (45 x 20 x 4mm)

- 18K Tri-colored Ecological Gold with Fairmined Certification
- Ethically sourced D-F and VVS1 Melee Diamonds
- Supportive oversized friction earring backs
- Individually Cast, Hand Finished and Polished by Master Jewelers
- Presented in our custom Signature Embossed Wood Case with Signature Waterfall-Patterned Drawstring Cover
- <u>Jewelry Care Instructions</u>
- Jewelry Icon Sizes

COLORIESS NEAR COLORIESS