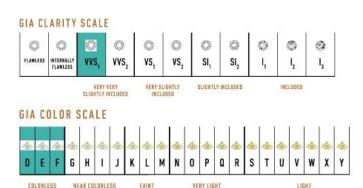

## **High Pave Royal Duo Drop Earrings J-SE-120-WG**

The High Pave Grand Duo Drop Earrings are available in 18K White ecological gold with Fairmined Certification. Encrusted with diamonds of the finest DEF, VVS quality, responsibly mined and impeccably cut. This stunning pair is one-of-a-kind: individually cast, handset multisized diamonds, meticulously hand finished and polished to perfection.

Diamonds: 1.98 carats Stone Count: 336 18K Gold: ~23.4g

**Measurements:** 1.6 x .8 x .2in (45 x 20 x 4mm)

- 18K White Ecological Gold with Fairmined Certification
- Ethically sourced D-F and VVS1 Melee Diamonds
- Supportive oversized friction earring backs
- Individually Cast, Hand Finished and Polished by Master Jewelers
- Presented in our custom Signature Embossed Wood Case with Signature Waterfall-Patterned Drawstring Cover
- Jewelry Care Instructions
- Jewelry Icon Sizes