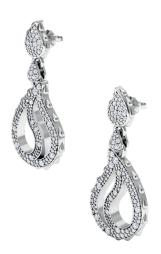

## **High Pave Royal Duo Drop Earrings J-SE-120-WG**

The High Pave Grand Duo Drop Earrings are available in 18K White ecological gold with Fairmined Certification. Encrusted with diamonds of the finest DEF, VVS quality, responsibly mined and impeccably cut. This stunning pair is one-of-a-kind: individually cast, handset multisized diamonds, meticulously hand finished and polished to perfection.

Diamonds: 1.98 carats Stone Count: 336 18K Gold: ~23.4g

**Measurements:** 1.6 x .8 x .2in (45 x 20 x 4mm)

- 18K White Ecological Gold with Fairmined Certification
- Ethically sourced D-F and VVS1 Melee Diamonds
- Supportive oversized friction earring backs
- Individually Cast, Hand Finished and Polished by Master Jewelers
- Presented in our custom Signature Embossed Wood Case with Signature Waterfall-Patterned Drawstring Cover
- Jewelry Care Instructions
- Jewelry Icon Sizes