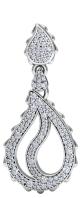

## **High Pave Royal Duo Drop Earrings J-SE-120-WG**

The High Pave Grand Duo Drop Earrings are available in 18K White ecological gold with Fairmined Certification. Encrusted with diamonds of the finest DEF, VVS quality, responsibly mined and impeccably cut. This stunning pair is one-of-a-kind: individually cast, handset multisized diamonds, meticulously hand finished and polished to perfection.

Diamonds: 1.98 carats Stone Count: 336 18K Gold: ~23.4g

**Measurements:** 1.6 x .8 x .2in (45 x 20 x 4mm)

- 18K White Ecological Gold with Fairmined Certification
- Ethically sourced D-F and VVS1 Melee Diamonds
- Supportive oversized friction earring backs
- Individually Cast, Hand Finished and Polished by Master Jewelers
- Presented in our custom Signature Embossed Wood Case with Signature Waterfall-Patterned Drawstring Cover
- Jewelry Care Instructions
- Jewelry Icon Sizes