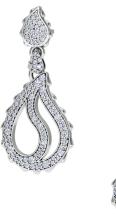

## **High Pave Royal Duo Drop Earrings J-SE-120-WG**

The High Pave Grand Duo Drop Earrings are available in 18K White ecological gold with Fairmined Certification. Encrusted with diamonds of the finest DEF, VVS quality, responsibly mined and impeccably cut. This stunning pair is one-of-a-kind: individually cast, handset multisized diamonds, meticulously hand finished and polished to perfection.

Diamonds: 1.98 carats Stone Count: 336 18K Gold: ~23.4g

**Measurements:** 1.6 x .8 x .2in (45 x 20 x 4mm)

- 18K White Ecological Gold with Fairmined Certification
- Ethically sourced D-F and VVS1 Melee Diamonds
- Supportive oversized friction earring backs
- Individually Cast, Hand Finished and Polished by Master Jewelers
- Presented in our custom Signature Embossed Wood Case with Signature Waterfall-Patterned Drawstring Cover
- Jewelry Care Instructions
- Jewelry Icon Sizes