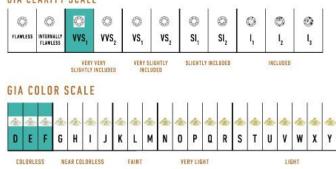

rings are available in 18K Yellow ecological gold with Fairmined Certification. Encrusted with diamonds of the finest VVS, D-F quality, responsibly mined and impeccably cut. This stunning piece is one-of-a-kind: individually cast, handset diamonds, meticulously hand finished and polished to perfection.

Diamonds: 2.0CT Stone Count: 336 18K Gold: ~24.4g Measurements: 1.6 x .8 x .2in (45 x 20 x 4mm)

- 18K Yellow Ecological Gold with Fairmined Certification
- Ethically sourced D-F and VVS1 Melee Diamonds
- Supportive oversized friction earring backs
- Individually Cast, Hand Finished and Polished by Master Jewelers
- Presented in our custom Signature Embossed Wood Case with Signature Waterfall-Patterned Drawstring Cover
- Jewelry Care Instructions
- Jewelry Icon Sizes

## GIA CLARITY SCALE