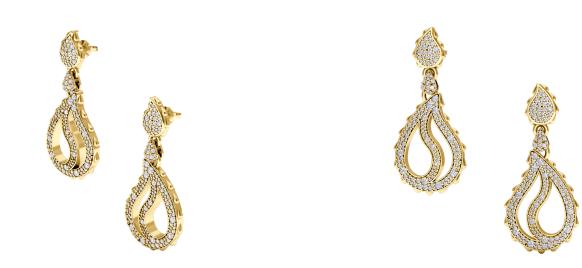

## High Pave Royal Duo Drop Earrings J-SE-120-YG

The High Pave Grand Duo Drop Earrings are available in 18K Yellow ecological gold with Fairmined Certification. Encrusted with diamonds of the finest VVS, D-F quality, responsibly mined and impeccably cut. This stunning piece is one-of-a-kind: individually cast, handset diamonds, meticulously hand finished and polished to perfection.

Diamonds: 2.0CT Stone Count: 336 18K Gold: ~24.4g Measurements: 1.6 x .8 x .2in (45 x 20 x 4mm)

- 18K Yellow Ecological Gold with Fairmined Certification
- Ethically sourced D-F and VVS1 Melee Diamonds
- Supportive oversized friction earring backs
- Individually Cast, Hand Finished and Polished by Master Jewelers
- Presented in our custom Signature Embossed Wood Case with Signature Waterfall-Patterned Drawstring Cover
- Jewelry Care Instructions
- Jewelry Icon Sizes