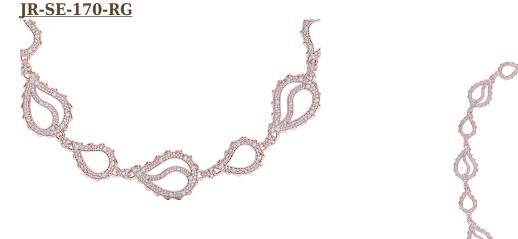

This High Pave Royal Duo Necklace is available in 18K Rose ecological gold with Fairmined Certification. A masterpiece, it is encrusted with diamonds of the finest DEF, VVS quality, responsibly mined and impeccably cut. This stunning piece is one-of-a-kind: individually cast, handset with multi-sized diamonds, meticulously hand finished and polished to perfection.

Diamonds: 9.52 carats Stone Count: 1,620 **18K Gold:** ~114.4g Measurements: 17 x .6 x .3 in (432 x 15 x 9mm)

- 18K Rose Ecological Gold with Fairmined Certification
- Ethically sourced DEF and VVS Multi-Sized Diamonds
- Signature Lobster Catch and Loop oversized for ease of use
- Individually Cast, Hand Finished and Polished by Master Jewelers
- Presented in our custom Signature Embossed Wood Case with Signature Waterfall-Patterned Drawstring Cover
- Jewelry Care Instructions
- Jewelry Icon Sizes