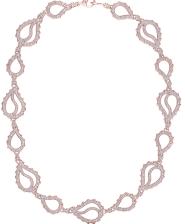

This High Pave Royal Duo Necklace is available in 18K Rose ecological gold with Fairmined Certification. A masterpiece, it is encrusted with diamonds of the finest DEF, VVS quality, responsibly mined and impeccably cut. This stunning piece is one-of-a-kind: individually cast, handset with multi-sized diamonds, meticulously hand finished and polished to perfection.

Diamonds: 9.52 carats Stone Count: 1,620 **18K Gold:** ~114.4g Measurements: 17 x .6 x .3 in (432 x 15 x 9mm)

- 18K Rose Ecological Gold with Fairmined Certification
- Ethically sourced DEF and VVS Multi-Sized Diamonds
- Signature Lobster Catch and Loop oversized for ease of use
- Individually Cast, Hand Finished and Polished by Master Jewelers
- Presented in our custom Signature Embossed Wood Case with Signature Waterfall-Patterned Drawstring Cover
- Jewelry Care Instructions
- Jewelry Icon Sizes