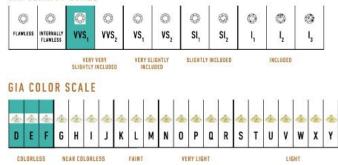

This High Pave Royal Duo Necklace is available in 18K Rose ecological gold with Fairmined Certification. A masterpiece, it is encrusted with diamonds of the finest DEF, VVS quality, responsibly mined and impeccably cut. This stunning piece is one-of-a-kind: individually cast, handset with multi-sized diamonds, meticulously hand finished and polished to perfection.

Diamonds: 9.52 carats Stone Count: 1,620 **18K Gold:** ~114.4g Measurements: 17 x .6 x .3 in (432 x 15 x 9mm)

- 18K Rose Ecological Gold with Fairmined Certification
- Ethically sourced DEF and VVS Multi-Sized Diamonds
- Signature Lobster Catch and Loop oversized for ease of use
- Individually Cast, Hand Finished and Polished by Master Jewelers
- Presented in our custom Signature Embossed Wood Case with Signature Waterfall-Patterned Drawstring Cover
- Jewelry Care Instructions
- Jewelry Icon Sizes