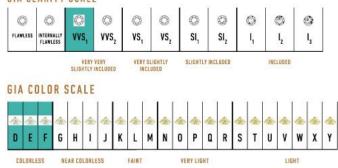

The High Pave Royal Duo Necklace is available in 18K Rose ecological gold with Fairmined Certification. Encrusted with diamonds of the finest VVS, D-F quality, responsibly mined and impeccably cut. This stunning piece is one-of-a-kind: individually cast, handset diamonds, meticulously hand finished and polished to perfection.

Diamonds: 9.1CT Stone Count: 1557 18K Gold: ~116.7g Measurements: 17 x .6 x .3in (432 x 15 x 9mm)

- 18K Rose Ecological Gold with Fairmined Certification
- Ethically sourced D-F and VVS1 Melee Diamonds
- Signature Lobster Catch and Loop oversized for ease of use
- Individually Cast, Hand Finished and Polished by Master Jewelers
- Presented in our custom Signature Embossed Wood Case with Signature Waterfall-Patterned Drawstring Cover
- Jewelry Care Instructions
- Jewelry Icon Sizes