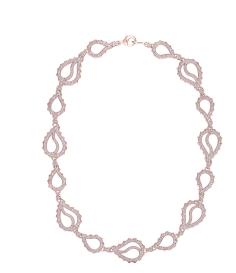

The High Pave Royal Duo Necklace is available in 18K Rose ecological gold with Fairmined Certification. Encrusted with diamonds of the finest VVS, D-F quality, responsibly mined and impeccably cut. This stunning piece is one-of-a-kind: individually cast, handset diamonds, meticulously hand finished and polished to perfection.

Diamonds: 9.1CT Stone Count: 1557 18K Gold: ~116.7g Measurements: 17 x .6 x .3in (432 x 15 x 9mm)

- 18K Rose Ecological Gold with Fairmined Certification
- Ethically sourced D-F and VVS1 Melee Diamonds
- Signature Lobster Catch and Loop oversized for ease of use
- Individually Cast, Hand Finished and Polished by Master Jewelers
- Presented in our custom Signature Embossed Wood Case with Signature Waterfall-Patterned Drawstring Cover
- Jewelry Care Instructions
- Jewelry Icon Sizes