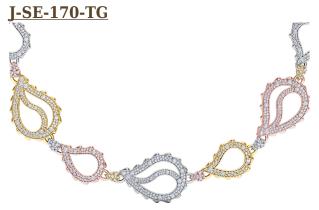

**High Pave Royal Duo Necklace** 

The High Pave Royal Duo Necklace is available in 18K Tricolored ecological gold with Fairmined Certification. Encrusted with diamonds of the finest DEF, VVS quality, responsibly mined and impeccably cut. This stunning piece is one-of-a-kind: individually cast, handset multi-sized diamonds, meticulously hand finished and polished to perfection.

Diamonds: 9.52 carats Stone Count: 1,620 18K Gold: ~114.4g

Measurements: 17 x .6 x .3in (432 x 15 x 9mm)

- 18K Tri-colored Ecological Gold with Fairmined Certification
- Ethically sourced D-F and VVS1 Melee Diamonds
- Signature Lobster Catch and Loop oversized for ease of use
- Individually Cast, Hand Finished and Polished by Master Jewelers
- Presented in our custom Signature Embossed Wood Case with Signature Waterfall-Patterned Drawstring Cover
- <u>Jewelry Care Instructions</u>
- Jewelry Icon Sizes