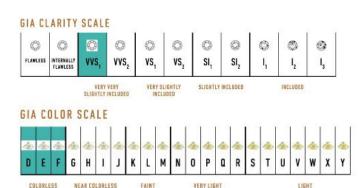

**High Pave Royal Duo Necklace** 

The High Pave Royal Duo Necklace is available in 18K Tricolored ecological gold with Fairmined Certification. Encrusted with diamonds of the finest DEF, VVS quality, responsibly mined and impeccably cut. This stunning piece is one-of-a-kind: individually cast, handset multi-sized diamonds, meticulously hand finished and polished to perfection.

Diamonds: 9.52 carats Stone Count: 1,620 18K Gold: ~114.4g

Measurements: 17 x .6 x .3in (432 x 15 x 9mm)

- 18K Tri-colored Ecological Gold with Fairmined Certification
- Ethically sourced D-F and VVS1 Melee Diamonds
- Signature Lobster Catch and Loop oversized for ease of use
- Individually Cast, Hand Finished and Polished by Master Jewelers
- Presented in our custom Signature Embossed Wood Case with Signature Waterfall-Patterned Drawstring Cover
- <u>Jewelry Care Instructions</u>
- Jewelry Icon Sizes