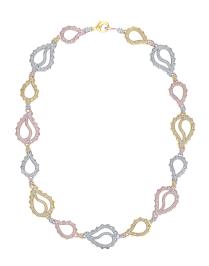

**High Pave Royal Duo Necklace** 

The High Pave Royal Duo Necklace is available in 18K Tricolored ecological gold with Fairmined Certification. Encrusted with diamonds of the finest DEF, VVS quality, responsibly mined and impeccably cut. This stunning piece is one-of-a-kind: individually cast, handset multi-sized diamonds, meticulously hand finished and polished to perfection.

Diamonds: 9.52 carats Stone Count: 1,620 18K Gold: ~114.4g

Measurements: 17 x .6 x .3in (432 x 15 x 9mm)

- 18K Tri-colored Ecological Gold with Fairmined Certification
- Ethically sourced D-F and VVS1 Melee Diamonds
- Signature Lobster Catch and Loop oversized for ease of use
- Individually Cast, Hand Finished and Polished by Master Jewelers
- Presented in our custom Signature Embossed Wood Case with Signature Waterfall-Patterned Drawstring Cover
- <u>Jewelry Care Instructions</u>
- Jewelry Icon Sizes