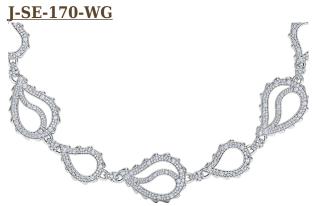

## **High Pave Royal Duo Necklace**

The High Pave Royal Duo Necklace is available in 18K White ecological gold with Fairmined Certification. Encrusted with diamonds of the finest VVS, D-F quality, responsibly mined and impeccably cut. This stunning piece is one-of-a-kind: individually cast, handset diamonds, meticulously hand finished and polished to perfection.

**Diamonds: 9.1CT** Stone Count: 1557 **18K Gold:** ~116.7q

Measurements: 17 x .6 x .3in (432 x 15 x 9mm)

- 18K White Ecological Gold with Fairmined Certification
- Ethically sourced D-F and VVS1 Melee Diamonds
- Signature Lobster Catch and Loop oversized for ease of use
- Individually Cast, Hand Finished and Polished by Master Jewelers
- Presented in our custom Signature Embossed Wood Case with Signature Waterfall-Patterned Drawstring Cover
- <u>Jewelry Care Instructions</u>
- Jewelry Icon Sizes