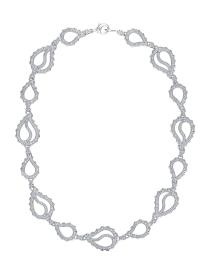

## **High Pave Royal Duo Necklace**

The High Pave Royal Duo Necklace is available in 18K White ecological gold with Fairmined Certification. Encrusted with diamonds of the finest VVS, D-F quality, responsibly mined and impeccably cut. This stunning piece is one-of-a-kind: individually cast, handset diamonds, meticulously hand finished and polished to perfection.

**Diamonds: 9.1CT** Stone Count: 1557 **18K Gold:** ~116.7q

Measurements: 17 x .6 x .3in (432 x 15 x 9mm)

- 18K White Ecological Gold with Fairmined Certification
- Ethically sourced D-F and VVS1 Melee Diamonds
- Signature Lobster Catch and Loop oversized for ease of use
- Individually Cast, Hand Finished and Polished by Master Jewelers
- Presented in our custom Signature Embossed Wood Case with Signature Waterfall-Patterned Drawstring Cover
- <u>Jewelry Care Instructions</u>
- Jewelry Icon Sizes