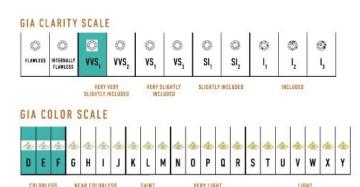

**Diamonds: 9.1CT** Stone Count: 1557 **18K Gold:** ~116.7q

Measurements: 17 x .6 x .3in (432 x 15 x 9mm)

- 18K White Ecological Gold with Fairmined Certification
- Ethically sourced D-F and VVS1 Melee Diamonds
- Signature Lobster Catch and Loop oversized for ease of use
- Individually Cast, Hand Finished and Polished by Master Jewelers
- Presented in our custom Signature Embossed Wood Case with Signature Waterfall-Patterned Drawstring Cover
- <u>Jewelry Care Instructions</u>
- Jewelry Icon Sizes