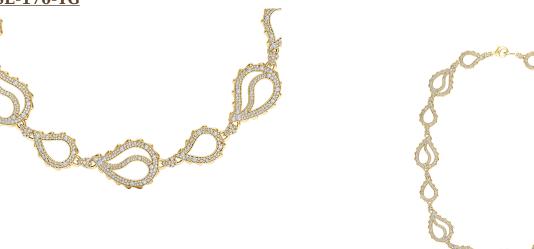

The High Pave Royal Duo Necklace is available in 18K Yellow ecological gold with Fairmined Certification. Encrusted with diamonds of the finest DEF, VVS quality, responsibly mined and impeccably cut. This stunning piece is one-of-a-kind: individually cast, handset multi-sized diamonds, meticulously hand finished and polished to perfection.

Diamonds: 9.52 carats Stone Count: 1,620 18K Gold: ~114.4g Measurements: 17 x .6 x .3in (432 x 15 x 9mm)

- 18K Yellow Ecological Gold with Fairmined Certification
- Ethically sourced D-F and VVS1 Melee Diamonds
- Signature Lobster Catch and Loop oversized for ease of use
- Individually Cast, Hand Finished and Polished by Master Jewelers
- Presented in our custom Signature Embossed Wood Case with Signature Waterfall-Patterned Drawstring Cover
- Jewelry Care Instructions
- Jewelry Icon Sizes