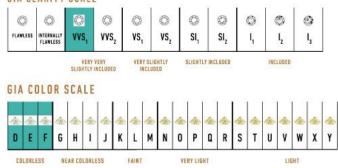

The High Pave Royal Duo Necklace is available in 18K Yellow ecological gold with Fairmined Certification. Encrusted with diamonds of the finest DEF, VVS quality, responsibly mined and impeccably cut. This stunning piece is one-of-a-kind: individually cast, handset multi-sized diamonds, meticulously hand finished and polished to perfection.

Diamonds: 9.52 carats Stone Count: 1,620 18K Gold: ~114.4g Measurements: 17 x .6 x .3in (432 x 15 x 9mm)

- 18K Yellow Ecological Gold with Fairmined Certification
- Ethically sourced D-F and VVS1 Melee Diamonds
- Signature Lobster Catch and Loop oversized for ease of use
- Individually Cast, Hand Finished and Polished by Master Jewelers
- Presented in our custom Signature Embossed Wood Case with Signature Waterfall-Patterned Drawstring Cover
- Jewelry Care Instructions
- Jewelry Icon Sizes