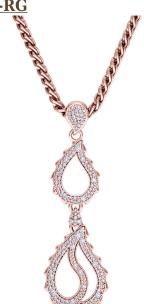

## **High Pave Royal Duo Pendant**

**J-SE-165-RG** 

The High Pave Royal Duo Pendant is available in 18K Rose ecological gold with Fairmined Certification. Encrusted with diamonds of the finest DEF, VVS quality, responsibly mined and impeccably cut. This stunning piece is one-of-a-kind: individually cast, handset multi-sized diamonds, meticulously hand finished and polished to perfection.

Diamonds: 1.35 carats Stone Count: 230 18K Gold: ~31.2g

Chain Length: 17in (432mm)

- 18K Rose Ecological Gold with Fairmined Certification
- Ethically sourced D-F and VVS1 Melee Diamonds
- Luxurious 2.5mm Signature Chain 17" Length
- Signature Lobster Catch oversized for ease of use
- Individually Cast, Hand Finished and Polished by Master Jewelers
- Presented in our custom Signature Embossed Wood Case with Signature Waterfall-Patterned Drawstring Cover
- <u>Jewelry Care Instructions</u>
- <u>lewelry Icon Sizes</u>