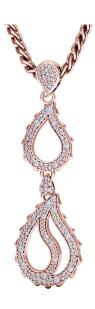

## **High Pave Royal Duo Pendant**

**J-SE-165-RG** 

The High Pave Royal Duo Pendant is available in 18K Rose ecological gold with Fairmined Certification. Encrusted with diamonds of the finest DEF, VVS quality, responsibly mined and impeccably cut. This stunning piece is one-of-a-kind: individually cast, handset multi-sized diamonds, meticulously hand finished and polished to perfection.

Diamonds: 1.35 carats Stone Count: 230 18K Gold: ~31.2g

Chain Length: 17in (432mm)

- 18K Rose Ecological Gold with Fairmined Certification
- Ethically sourced D-F and VVS1 Melee Diamonds
- Luxurious 2.5mm Signature Chain 17" Length
- Signature Lobster Catch oversized for ease of use
- Individually Cast, Hand Finished and Polished by Master Jewelers
- Presented in our custom Signature Embossed Wood Case with Signature Waterfall-Patterned Drawstring Cover
- <u>Jewelry Care Instructions</u>
- <u>lewelry Icon Sizes</u>