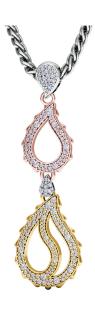

## **High Pave Royal Duo Pendant**

**J-SE-165-TG** 

The High Pave Royal Duo Pendant is available in 18K Tricolored ecological gold with Fairmined Certification. Encrusted with diamonds of the finest DEF, VVS quality, responsibly mined and impeccably cut. This stunning piece is one-of-a-kind: individually cast, handset multi-sized diamonds, meticulously hand finished and polished to perfection.

Diamonds: 1.35 carats Stone Count: 230 18K Gold: ~31.2g

Chain Length: 17in (432mm)

- 18K Tri-colored Ecological Gold with Fairmined Certification
- Ethically sourced D-F and VVS1 Melee Diamonds
- Luxurious 2.5mm Signature Chain 17" Length
- Signature Lobster Catch oversized for ease of use
- Individually Cast, Hand Finished and Polished by Master Jewelers
- · Presented in our custom Signature Embossed Wood Case with Signature Waterfall-Patterned Drawstring Cover
- Jewelry Care Instructions
- <u>lewelry Icon Sizes</u>