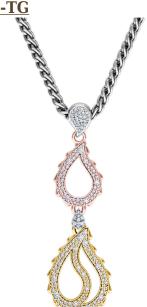

## **High Pave Royal Duo Pendant**

**J-SE-165-TG** 

The High Pave Royal Duo Pendant is available in 18K Tricolored ecological gold with Fairmined Certification. Encrusted with diamonds of the finest DEF, VVS quality, responsibly mined and impeccably cut. This stunning piece is one-of-a-kind: individually cast, handset multi-sized diamonds, meticulously hand finished and polished to perfection.

Diamonds: 1.35 carats Stone Count: 230 18K Gold: ~31.2g

Chain Length: 17in (432mm)

- 18K Tri-colored Ecological Gold with Fairmined Certification
- Ethically sourced D-F and VVS1 Melee Diamonds
- Luxurious 2.5mm Signature Chain 17" Length
- Signature Lobster Catch oversized for ease of use
- Individually Cast, Hand Finished and Polished by Master Jewelers
- · Presented in our custom Signature Embossed Wood Case with Signature Waterfall-Patterned Drawstring Cover
- Jewelry Care Instructions
- <u>lewelry Icon Sizes</u>