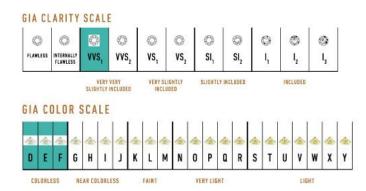

## **High Pave Royal Duo Pendant**

**J-SE-165-TG** 

The High Pave Royal Duo Pendant is available in 18K Tricolored ecological gold with Fairmined Certification. Encrusted with diamonds of the finest DEF, VVS quality, responsibly mined and impeccably cut. This stunning piece is one-of-a-kind: individually cast, handset multi-sized diamonds, meticulously hand finished and polished to perfection.

Diamonds: 1.35 carats Stone Count: 230 18K Gold: ~31.2g

Chain Length: 17in (432mm)

- 18K Tri-colored Ecological Gold with Fairmined Certification
- Ethically sourced D-F and VVS1 Melee Diamonds
- Luxurious 2.5mm Signature Chain 17" Length
- Signature Lobster Catch oversized for ease of use
- Individually Cast, Hand Finished and Polished by Master Jewelers
- · Presented in our custom Signature Embossed Wood Case with Signature Waterfall-Patterned Drawstring Cover
- Jewelry Care Instructions
- <u>lewelry Icon Sizes</u>