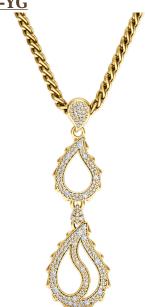

## **High Pave Royal Duo Pendant**

The High Pave Royal Duo Pendant is available in 18K Yellow ecological gold with Fairmined Certification. Encrusted with diamonds of the finest DEF, VVS quality, responsibly mined and impeccably cut. This stunning piece is one-of-a-kind: individually cast, handset multi-sized diamonds, meticulously hand finished and polished to perfection.

Diamonds: 1.35 carats Stone Count: 230 18K Gold: ~31.2g

Chain Length: 17in (432mm)

- 18K Yellow Ecological Gold with Fairmined Certification
- Ethically sourced D-F and VVS1 Melee Diamonds
- Luxurious 2.5mm Signature Chain 17" Length
- Signature Lobster Catch oversized for ease of use
- Individually Cast, Hand Finished and Polished by Master Jewelers
- · Presented in our custom Signature Embossed Wood Case with Signature Waterfall-Patterned Drawstring Cover
- <u>Jewelry Care Instructions</u>
- <u>lewelry Icon Sizes</u>