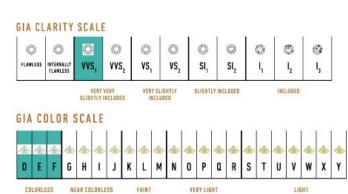

## **High Pave Royal Duo Pendant**

The High Pave Royal Duo Pendant is available in 18K Yellow ecological gold with Fairmined Certification. Encrusted with diamonds of the finest DEF, VVS quality, responsibly mined and impeccably cut. This stunning piece is one-of-a-kind: individually cast, handset multi-sized diamonds, meticulously hand finished and polished to perfection.

Diamonds: 1.35 carats Stone Count: 230 18K Gold: ~31.2g

Chain Length: 17in (432mm)

- 18K Yellow Ecological Gold with Fairmined Certification
- Ethically sourced D-F and VVS1 Melee Diamonds
- Luxurious 2.5mm Signature Chain 17" Length
- Signature Lobster Catch oversized for ease of use
- Individually Cast, Hand Finished and Polished by Master Jewelers
- · Presented in our custom Signature Embossed Wood Case with Signature Waterfall-Patterned Drawstring Cover
- <u>Jewelry Care Instructions</u>
- <u>lewelry Icon Sizes</u>