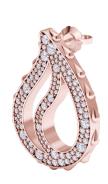

## High Pave Royal Earrings JR-SE-110-RG

These High Pave Royal Earrings are available in 18K Rose ecological gold with Fairmined Certification. They are encrusted with diamonds of the finest DEF, VVS quality, responsibly mined and impeccably cut. This stunning pair is one-of-a-kind: individually cast, handset with multi-sized diamonds, meticulously hand finished and polished to perfection.

Diamonds: 1.44 carats Stone Count: 246 18K Gold: ~17.4g

**Measurements:** 1.1 x .8 x .2 in (27 x 20 x 4mm)

- 18K Rose Ecological Gold with Fairmined Certification
- Ethically sourced DEF and VVS1 Multi-Sized Diamonds
- Supportive oversized friction earring backs
- Individually Cast, Hand Finished and Polished by Master Jewelers
- Presented in our custom Signature Embossed Wood Case with Signature Waterfall-Patterned Drawstring Cover
- <u>Jewelry Care Instructions</u>
- Jewelry Icon Sizes