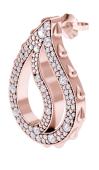

## High Pave Royal Earrings JR-SE-110-RG

These High Pave Royal Earrings are available in 18K Rose ecological gold with Fairmined Certification. They are encrusted with diamonds of the finest DEF, VVS quality, responsibly mined and impeccably cut. This stunning pair is one-of-a-kind: individually cast, handset with multi-sized diamonds, meticulously hand finished and polished to perfection.

Diamonds: 1.44 carats Stone Count: 246 18K Gold: ~17.4g

**Measurements:** 1.1 x .8 x .2 in (27 x 20 x 4mm)

- 18K Rose Ecological Gold with Fairmined Certification
- Ethically sourced DEF and VVS1 Multi-Sized Diamonds
- Supportive oversized friction earring backs
- Individually Cast, Hand Finished and Polished by Master Jewelers
- Presented in our custom Signature Embossed Wood Case with Signature Waterfall-Patterned Drawstring Cover
- <u>Jewelry Care Instructions</u>
- Jewelry Icon Sizes