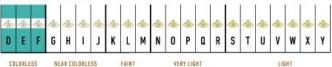

## GIA COLOR SCALE

## High Pave Royal Earrings JR-SE-110-RG

These High Pave Royal Earrings are available in 18K Rose ecological gold with Fairmined Certification. They are encrusted with diamonds of the finest DEF, VVS quality, responsibly mined and impeccably cut. This stunning pair is one-of-a-kind: individually cast, handset with multi-sized diamonds, meticulously hand finished and polished to perfection.

Diamonds: 1.44 carats Stone Count: 246 18K Gold: ~17.4g

**Measurements:** 1.1 x .8 x .2 in (27 x 20 x 4mm)

- 18K Rose Ecological Gold with Fairmined Certification
- Ethically sourced DEF and VVS1 Multi-Sized Diamonds
- Supportive oversized friction earring backs
- Individually Cast, Hand Finished and Polished by Master Jewelers
- Presented in our custom Signature Embossed Wood Case with Signature Waterfall-Patterned Drawstring Cover
- <u>Jewelry Care Instructions</u>
- Jewelry Icon Sizes