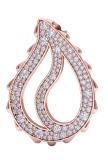

## High Pave Royal Earrings JR-SE-110-RG

These High Pave Royal Earrings are available in 18K Rose ecological gold with Fairmined Certification. They are encrusted with diamonds of the finest DEF, VVS quality, responsibly mined and impeccably cut. This stunning pair is one-of-a-kind: individually cast, handset with multi-sized diamonds, meticulously hand finished and polished to perfection.

Diamonds: 1.44 carats Stone Count: 246 18K Gold: ~17.4g

**Measurements:** 1.1 x .8 x .2 in (27 x 20 x 4mm)

- 18K Rose Ecological Gold with Fairmined Certification
- Ethically sourced DEF and VVS1 Multi-Sized Diamonds
- Supportive oversized friction earring backs
- Individually Cast, Hand Finished and Polished by Master Jewelers
- Presented in our custom Signature Embossed Wood Case with Signature Waterfall-Patterned Drawstring Cover
- <u>Jewelry Care Instructions</u>
- Jewelry Icon Sizes