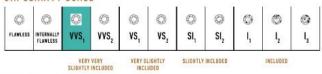

## High Pave Royal Earrings JR-SE-110-RG

These High Pave Royal Earrings are available in 18K Rose ecological gold with Fairmined Certification. They are encrusted with diamonds of the finest DEF, VVS quality, responsibly mined and impeccably cut. This stunning pair is one-of-a-kind: individually cast, handset with multi-sized diamonds, meticulously hand finished and polished to perfection.

Diamonds: 1.44 carats Stone Count: 246 18K Gold: ~17.4g

**Measurements:** 1.1 x .8 x .2 in (27 x 20 x 4mm)

- 18K Rose Ecological Gold with Fairmined Certification
- Ethically sourced DEF and VVS1 Multi-Sized Diamonds
- Supportive oversized friction earring backs
- Individually Cast, Hand Finished and Polished by Master Jewelers
- Presented in our custom Signature Embossed Wood Case with Signature Waterfall-Patterned Drawstring Cover
- <u>Jewelry Care Instructions</u>
- Jewelry Icon Sizes