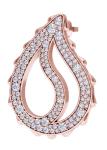

## High Pave Royal Earrings JR-SE-110-RG

These High Pave Royal Earrings are available in 18K Rose ecological gold with Fairmined Certification. They are encrusted with diamonds of the finest DEF, VVS quality, responsibly mined and impeccably cut. This stunning pair is one-of-a-kind: individually cast, handset with multi-sized diamonds, meticulously hand finished and polished to perfection.

Diamonds: 1.44 carats Stone Count: 246 18K Gold: ~17.4g

**Measurements:** 1.1 x .8 x .2 in (27 x 20 x 4mm)

- 18K Rose Ecological Gold with Fairmined Certification
- Ethically sourced DEF and VVS1 Multi-Sized Diamonds
- Supportive oversized friction earring backs
- Individually Cast, Hand Finished and Polished by Master Jewelers
- Presented in our custom Signature Embossed Wood Case with Signature Waterfall-Patterned Drawstring Cover
- <u>Jewelry Care Instructions</u>
- Jewelry Icon Sizes