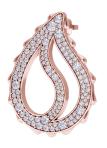

## **High Pave Royal Earrings** I-SE-110-RG

The High Pave Royal Earrings are available in 18K Rose ecological gold with Fairmined Certification. Encrusted with diamonds of the finest VVS, D-F quality, responsibly mined and impeccably cut. This stunning piece is one-of-a-kind: individually cast, handset diamonds, meticulously hand finished and polished to perfection.

Diamonds: 1.4CT Stone Count: 246 18K Gold: ~17.4q

**Measurements:** 1.1 x .8 x .2in (27 x 20 x 4mm)

- 18K Rose Ecological Gold with Fairmined Certification
- Ethically sourced D-F and VVS1 Melee Diamonds
- Supportive oversized friction earring backs
- Individually Cast, Hand Finished and Polished by Master Jewelers
- Presented in our custom Signature Embossed Wood Case with Signature Waterfall-Patterned Drawstring Cover
- <u>Jewelry Care Instructions</u>
- Jewelry Icon Sizes