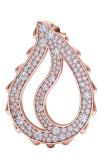

## **High Pave Royal Earrings** I-SE-110-RG

The High Pave Royal Earrings are available in 18K Rose ecological gold with Fairmined Certification. Encrusted with diamonds of the finest VVS, D-F quality, responsibly mined and impeccably cut. This stunning piece is one-of-a-kind: individually cast, handset diamonds, meticulously hand finished and polished to perfection.

Diamonds: 1.4CT Stone Count: 246 18K Gold: ~17.4q

**Measurements:** 1.1 x .8 x .2in (27 x 20 x 4mm)

- 18K Rose Ecological Gold with Fairmined Certification
- Ethically sourced D-F and VVS1 Melee Diamonds
- Supportive oversized friction earring backs
- Individually Cast, Hand Finished and Polished by Master Jewelers
- Presented in our custom Signature Embossed Wood Case with Signature Waterfall-Patterned Drawstring Cover
- <u>Jewelry Care Instructions</u>
- Jewelry Icon Sizes