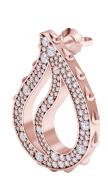

## **High Pave Royal Earrings** I-SE-110-RG

The High Pave Royal Earrings are available in 18K Rose ecological gold with Fairmined Certification. Encrusted with diamonds of the finest VVS, D-F quality, responsibly mined and impeccably cut. This stunning piece is one-of-a-kind: individually cast, handset diamonds, meticulously hand finished and polished to perfection.

Diamonds: 1.4CT Stone Count: 246 18K Gold: ~17.4q

**Measurements:** 1.1 x .8 x .2in (27 x 20 x 4mm)

- 18K Rose Ecological Gold with Fairmined Certification
- Ethically sourced D-F and VVS1 Melee Diamonds
- Supportive oversized friction earring backs
- Individually Cast, Hand Finished and Polished by Master Jewelers
- Presented in our custom Signature Embossed Wood Case with Signature Waterfall-Patterned Drawstring Cover
- <u>Jewelry Care Instructions</u>
- Jewelry Icon Sizes