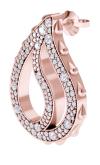

## **High Pave Royal Earrings** I-SE-110-RG

The High Pave Royal Earrings are available in 18K Rose ecological gold with Fairmined Certification. Encrusted with diamonds of the finest VVS, D-F quality, responsibly mined and impeccably cut. This stunning piece is one-of-a-kind: individually cast, handset diamonds, meticulously hand finished and polished to perfection.

Diamonds: 1.4CT Stone Count: 246 18K Gold: ~17.4q

**Measurements:** 1.1 x .8 x .2in (27 x 20 x 4mm)

- 18K Rose Ecological Gold with Fairmined Certification
- Ethically sourced D-F and VVS1 Melee Diamonds
- Supportive oversized friction earring backs
- Individually Cast, Hand Finished and Polished by Master Jewelers
- Presented in our custom Signature Embossed Wood Case with Signature Waterfall-Patterned Drawstring Cover
- <u>Jewelry Care Instructions</u>
- Jewelry Icon Sizes