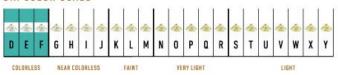

available in 18K Rose ecological gold with Fairmined Certification. Encrusted with diamonds of the finest VVS, D-F quality, responsibly mined and impeccably cut. This stunning piece is one-of-a-kind: individually cast, handset diamonds, meticulously hand finished and polished to perfection.

Diamonds: 1.4CT Stone Count: 246 18K Gold: ~17.4q

**Measurements:** 1.1 x .8 x .2in (27 x 20 x 4mm)

- 18K Rose Ecological Gold with Fairmined Certification
- Ethically sourced D-F and VVS1 Melee Diamonds
- Supportive oversized friction earring backs
- Individually Cast, Hand Finished and Polished by Master Jewelers
- Presented in our custom Signature Embossed Wood Case with Signature Waterfall-Patterned Drawstring Cover
- <u>Jewelry Care Instructions</u>
- Jewelry Icon Sizes





## GIA COLOR SCALE