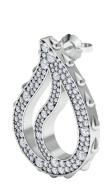

## **High Pave Royal Earrings** I-SE-110-WG

The High Pave Royal Earrings are available in 18K White ecological gold with Fairmined Certification. Encrusted with diamonds of the finest DEF, VVS quality, responsibly mined and impeccably cut. This stunning pair is one-of-a-kind: individually cast, handset multi-sized diamonds, meticulously hand finished and polished to perfection.

Diamonds: 1.44 carats Stone Count: 246 18K Gold: ~17.4g

**Measurements:** 1.1 x .8 x .2in (27 x 20 x 4mm)

- 18K White Ecological Gold with Fairmined Certification
- Ethically sourced D-F and VVS1 Melee Diamonds
- Supportive oversized friction earring backs
- Individually Cast, Hand Finished and Polished by Master Jewelers
- Presented in our custom Signature Embossed Wood Case with Signature Waterfall-Patterned Drawstring Cover
- <u>Jewelry Care Instructions</u>
- Jewelry Icon Sizes