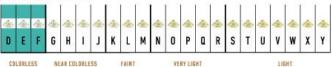

## **High Pave Royal Earrings** I-SE-110-WG

The High Pave Royal Earrings are available in 18K White ecological gold with Fairmined Certification. Encrusted with diamonds of the finest DEF, VVS quality, responsibly mined and impeccably cut. This stunning pair is one-of-a-kind: individually cast, handset multi-sized diamonds, meticulously hand finished and polished to perfection.

Diamonds: 1.44 carats Stone Count: 246 18K Gold: ~17.4g

**Measurements:** 1.1 x .8 x .2in (27 x 20 x 4mm)

- 18K White Ecological Gold with Fairmined Certification
- Ethically sourced D-F and VVS1 Melee Diamonds
- Supportive oversized friction earring backs
- Individually Cast, Hand Finished and Polished by Master Jewelers
- Presented in our custom Signature Embossed Wood Case with Signature Waterfall-Patterned Drawstring Cover
- <u>Jewelry Care Instructions</u>
- Jewelry Icon Sizes

## GIA COLOR SCALE