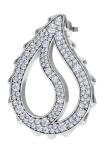

## **High Pave Royal Earrings** I-SE-110-WG

The High Pave Royal Earrings are available in 18K White ecological gold with Fairmined Certification. Encrusted with diamonds of the finest DEF, VVS quality, responsibly mined and impeccably cut. This stunning pair is one-of-a-kind: individually cast, handset multi-sized diamonds, meticulously hand finished and polished to perfection.

Diamonds: 1.44 carats Stone Count: 246 18K Gold: ~17.4g

**Measurements:** 1.1 x .8 x .2in (27 x 20 x 4mm)

- 18K White Ecological Gold with Fairmined Certification
- Ethically sourced D-F and VVS1 Melee Diamonds
- Supportive oversized friction earring backs
- Individually Cast, Hand Finished and Polished by Master Jewelers
- Presented in our custom Signature Embossed Wood Case with Signature Waterfall-Patterned Drawstring Cover
- <u>Jewelry Care Instructions</u>
- Jewelry Icon Sizes