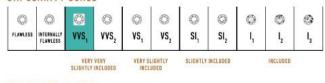

## **High Pave Royal Earrings** I-SE-110-WG

The High Pave Royal Earrings are available in 18K White ecological gold with Fairmined Certification. Encrusted with diamonds of the finest DEF, VVS quality, responsibly mined and impeccably cut. This stunning pair is one-of-a-kind: individually cast, handset multi-sized diamonds, meticulously hand finished and polished to perfection.

Diamonds: 1.44 carats Stone Count: 246 18K Gold: ~17.4g

**Measurements:** 1.1 x .8 x .2in (27 x 20 x 4mm)

- 18K White Ecological Gold with Fairmined Certification
- Ethically sourced D-F and VVS1 Melee Diamonds
- Supportive oversized friction earring backs
- Individually Cast, Hand Finished and Polished by Master Jewelers
- Presented in our custom Signature Embossed Wood Case with Signature Waterfall-Patterned Drawstring Cover
- <u>Jewelry Care Instructions</u>
- Jewelry Icon Sizes