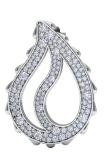

## **High Pave Royal Earrings** I-SE-110-WG

The High Pave Royal Earrings are available in 18K White ecological gold with Fairmined Certification. Encrusted with diamonds of the finest DEF, VVS quality, responsibly mined and impeccably cut. This stunning pair is one-of-a-kind: individually cast, handset multi-sized diamonds, meticulously hand finished and polished to perfection.

Diamonds: 1.44 carats Stone Count: 246 18K Gold: ~17.4g

**Measurements:** 1.1 x .8 x .2in (27 x 20 x 4mm)

- 18K White Ecological Gold with Fairmined Certification
- Ethically sourced D-F and VVS1 Melee Diamonds
- Supportive oversized friction earring backs
- Individually Cast, Hand Finished and Polished by Master Jewelers
- Presented in our custom Signature Embossed Wood Case with Signature Waterfall-Patterned Drawstring Cover
- <u>Jewelry Care Instructions</u>
- Jewelry Icon Sizes