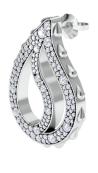

## **High Pave Royal Earrings** I-SE-110-WG

The High Pave Royal Earrings are available in 18K White ecological gold with Fairmined Certification. Encrusted with diamonds of the finest DEF, VVS quality, responsibly mined and impeccably cut. This stunning pair is one-of-a-kind: individually cast, handset multi-sized diamonds, meticulously hand finished and polished to perfection.

Diamonds: 1.44 carats Stone Count: 246 18K Gold: ~17.4g

**Measurements:** 1.1 x .8 x .2in (27 x 20 x 4mm)

- 18K White Ecological Gold with Fairmined Certification
- Ethically sourced D-F and VVS1 Melee Diamonds
- Supportive oversized friction earring backs
- Individually Cast, Hand Finished and Polished by Master Jewelers
- Presented in our custom Signature Embossed Wood Case with Signature Waterfall-Patterned Drawstring Cover
- <u>Jewelry Care Instructions</u>
- Jewelry Icon Sizes