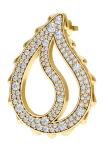

## **High Pave Royal Earrings** I-SE-110-YG

The High Pave Royal Earrings are available in 18K Yellow ecological gold with Fairmined Certification. Encrusted with diamonds of the finest DEF, VVS quality, responsibly mined and impeccably cut. This stunning pair is one-of-a-kind: individually cast, handset multi-sized diamonds, meticulously hand finished and polished to perfection.

Diamonds: 1.44 carats Stone Count: 246 18K Gold: ~17.4g

**Measurements:** 1.1 x .8 x .2in (27 x 20 x 4mm)

- 18K Yellow Ecological Gold with Fairmined Certification
- Ethically sourced D-F and VVS1 Melee Diamonds
- Supportive oversized friction earring backs
- Individually Cast, Hand Finished and Polished by Master Jewelers
- Presented in our custom Signature Embossed Wood Case with Signature Waterfall-Patterned Drawstring Cover
- <u>Jewelry Care Instructions</u>
- Jewelry Icon Sizes