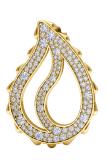

## **High Pave Royal Earrings** I-SE-110-YG

The High Pave Royal Earrings are available in 18K Yellow ecological gold with Fairmined Certification. Encrusted with diamonds of the finest DEF, VVS quality, responsibly mined and impeccably cut. This stunning pair is one-of-a-kind: individually cast, handset multi-sized diamonds, meticulously hand finished and polished to perfection.

Diamonds: 1.44 carats Stone Count: 246 18K Gold: ~17.4g

**Measurements:** 1.1 x .8 x .2in (27 x 20 x 4mm)

- 18K Yellow Ecological Gold with Fairmined Certification
- Ethically sourced D-F and VVS1 Melee Diamonds
- Supportive oversized friction earring backs
- Individually Cast, Hand Finished and Polished by Master Jewelers
- Presented in our custom Signature Embossed Wood Case with Signature Waterfall-Patterned Drawstring Cover
- <u>Jewelry Care Instructions</u>
- Jewelry Icon Sizes