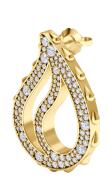

## **High Pave Royal Earrings** I-SE-110-YG

The High Pave Royal Earrings are available in 18K Yellow ecological gold with Fairmined Certification. Encrusted with diamonds of the finest DEF, VVS quality, responsibly mined and impeccably cut. This stunning pair is one-of-a-kind: individually cast, handset multi-sized diamonds, meticulously hand finished and polished to perfection.

Diamonds: 1.44 carats Stone Count: 246 18K Gold: ~17.4g

**Measurements:** 1.1 x .8 x .2in (27 x 20 x 4mm)

- 18K Yellow Ecological Gold with Fairmined Certification
- Ethically sourced D-F and VVS1 Melee Diamonds
- Supportive oversized friction earring backs
- Individually Cast, Hand Finished and Polished by Master Jewelers
- Presented in our custom Signature Embossed Wood Case with Signature Waterfall-Patterned Drawstring Cover
- <u>Jewelry Care Instructions</u>
- Jewelry Icon Sizes