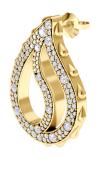

## **High Pave Royal Earrings** I-SE-110-YG

The High Pave Royal Earrings are available in 18K Yellow ecological gold with Fairmined Certification. Encrusted with diamonds of the finest DEF, VVS quality, responsibly mined and impeccably cut. This stunning pair is one-of-a-kind: individually cast, handset multi-sized diamonds, meticulously hand finished and polished to perfection.

Diamonds: 1.44 carats Stone Count: 246 18K Gold: ~17.4g

**Measurements:** 1.1 x .8 x .2in (27 x 20 x 4mm)

- 18K Yellow Ecological Gold with Fairmined Certification
- Ethically sourced D-F and VVS1 Melee Diamonds
- Supportive oversized friction earring backs
- Individually Cast, Hand Finished and Polished by Master Jewelers
- Presented in our custom Signature Embossed Wood Case with Signature Waterfall-Patterned Drawstring Cover
- <u>Jewelry Care Instructions</u>
- Jewelry Icon Sizes