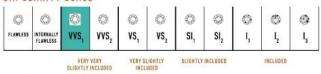

available in 18K Yellow ecological gold with Fairmined Certification. Encrusted with diamonds of the finest DEF, VVS quality, responsibly mined and impeccably cut. This stunning pair is one-of-a-kind: individually cast, handset multi-sized diamonds, meticulously hand finished and polished to perfection.

Diamonds: 1.44 carats Stone Count: 246 18K Gold: ~17.4g

**Measurements:** 1.1 x .8 x .2in (27 x 20 x 4mm)

- 18K Yellow Ecological Gold with Fairmined Certification
- Ethically sourced D-F and VVS1 Melee Diamonds
- Supportive oversized friction earring backs
- Individually Cast, Hand Finished and Polished by Master Jewelers
- Presented in our custom Signature Embossed Wood Case with Signature Waterfall-Patterned Drawstring Cover
- <u>Jewelry Care Instructions</u>
- Jewelry Icon Sizes





## GIA COLOR SCALE